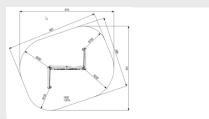

## Fall height

2.3m

#### Age

5 - 10

#### Safe zone

6.03m x 4.69m

#### Measurement

2.48m x 2.67m x 2.3m

#### Montage

J

#### **Play value**

Meeting & Fantasy, Climbing, Balance,

#### **Materials**

RVS (staander 88,9x3mm, Ketting 6mm, gietdelen, buis 80x3mm,...