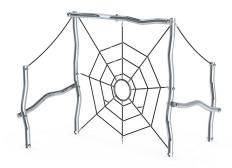

# CARISMA CLIMBING NET

In the Carisma Climbing net, children can clamber into the large spider web of rope or balance on two sidestains with holding rope. At the same time, the curved uprights stimulate children's imaginations, because such a twist can be anything. The Carisma Climbing net is available in any standard RAL colour. The climbing net and the holding ropes are available in the colours red, black, blue and green.