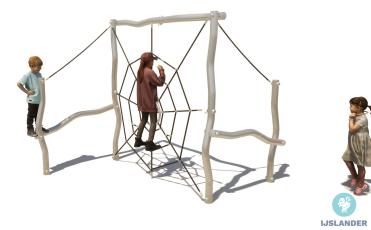

# CARISMA CLIMBING NET

In the Carisma Climbing net, children can clamber into the large spider web of rope or balance on two sidestains with holding rope. At the same time, the curved uprights stimulate children's imaginations, because such a twist can be anything. The Carisma Climbing net is available in any standard RAL colour. The climbing net and the holding ropes are available in the colours red, black, blue and green.

# **IMPRESSION**