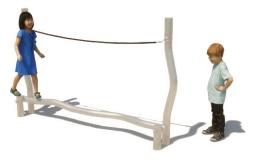

# CARISMA BALANCING BEAM CARISMA

Article: 1901

On the Carisma Balancing beam with holding rope, children develop their sense of balance, while learning to balance. At the same time, the curved uprights stimulate children's imaginations, because such a twist can be anything. The Carisma Balancing Beam is available in any standard RAL colour. The rope is available in the colours red, black, blue and green.