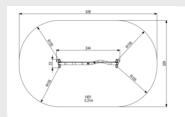

g sight lines open.
- Available in any standard RAL colour.

# CARISMA BALANCING BEAM CARISMA

Article: 1901

On the Carisma Balancing beam with holding rope, children develop their sense of balance, while learning to balance. At the same time, the curved uprights stimulate children's imaginations, because such a twist can be anything. The Carisma Balancing Beam is available in any standard RAL colour. The rope is available in the colours red, black, blue and green.

Read more on our website

#### **SPECIFICATIONS**



#### **Fall height**

0.31m

### Safe zone

5.44m x 3.29m



#### Measurement

2.44m x 0.29m x 1.45m



#### Montage

1



#### **Play value**

Meeting & Fantasy, Balance,



#### Materials

RVS (staander 88,9x3mm, Ketting 6mm, gietdelen, buis 80x3mm,...

#### Veilige zone







## **IMPRESSION**