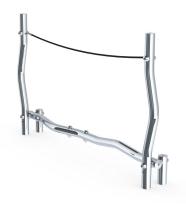

# CARISMA BALANCING BEAM CARISMA

Article: 1901

On the Carisma Balancing beam with holding rope, children develop their sense of balance, while learning to balance. At the same time, the curved uprights stimulate children's imaginations, because such a twist can be anything. The Carisma Balancing Beam is available in any standard RAL colour. The rope is available in the colours red, black, blue and green.