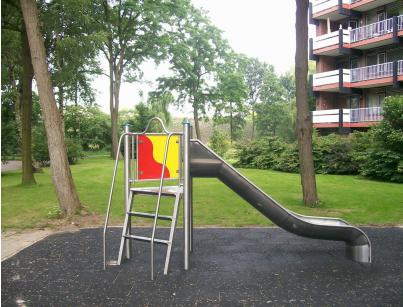

re.
- ✓ Available in any standard RAL colour.
- TÜV certified.

## BYO SEOUL BYO

Article: 1007

On the compact BYO Seoul, children can meet and challenge each other to whizz down as fast as possible. The BYO Seoul offers the play elements: ladder, climbing platform, sliding poles and slide. The BYO Seoul is standard equpped with a yellow/red panel.

Read more on our website

## **SPECIFICATIONS**



## Fall height



## Age



#### Safe zone

6.69m x 4.52m



### **Total weight**

196.36 kg



## Heaviest part

63 k



#### Measurement

3.22m x 1.52m x 2m



# Montage



## **Play value**

Meeting & Fantasy, Slide, Climbing, ladder, Sliding pole,



### Materials

RVS (buis 88,9x3mm en vloer 2,5mm), bevestigingsmaterialen: ...

## Veilige zone







## **IJSLANDER**

# **IMPRESSION**