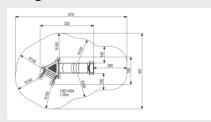

#### Safe zone

6.69m x 4.52m

### **Total weight**

196.36 kg

## Heaviest part

63 k

#### Measurement

3.22m x 1.52m x 2m