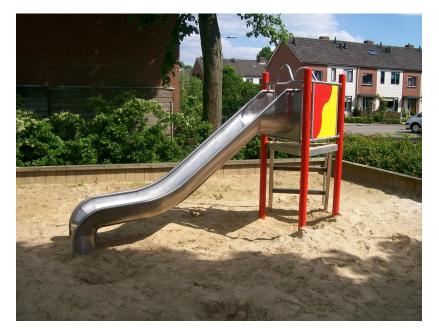

ture.
- ✓ Available in any standard RAL colour.
- TÜV certified.

## BYO SEOUL BYO

Article: 1007

On the compact BYO Seoul, children can meet and challenge each other to whizz down as fast as possible. The BYO Seoul offers the play elements: ladder, climbing platform, sliding poles and slide. The BYO Seoul is standard equpped with a yellow/red panel.

Read more on our website

## **SPECIFICATIONS**



## Fall height



## Age



#### Safe zone

6.69m x 4.52m



### **Total weight**

196.36 kg



## Heaviest part

63 k



#### Measurement

3.22m x 1.52m x 2m



# Montage



## **Play value**

Meeting & Fantasy, Slide, Climbing, ladder, Sliding pole,



### Materials

RVS (buis 88,9x3mm en vloer 2,5mm), bevestigingsmaterialen: ...

## Veilige zone







## **IJSLANDER**

# **IMPRESSION**