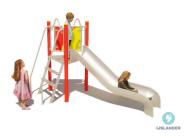

## BYO SEOUL BYO

Article: 1007

On the compact BYO Seoul, children can meet and challenge each other to whizz down as fast as possible. The BYO Seoul offers the play elements: ladder, climbing platform, sliding poles and slide. The BYO Seoul is standard equpped with a yellow/red panel.