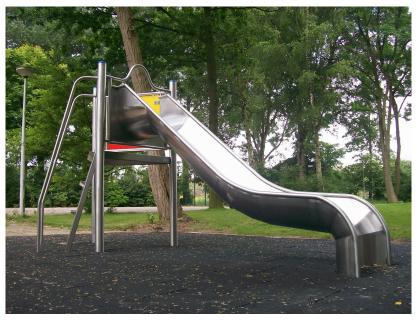

## BYO SEOUL BYO

Article: 1007

On the compact BYO Seoul, children can meet and challenge each other to whizz down as fast as possible. The BYO Seoul offers the play elements: ladder, climbing platform, sliding poles and slide. The BYO Seoul is standard equpped with a yellow/red panel.

## **Play value**

Meeting & Fantasy, Slide, Climbing, ladder, Sliding pole,