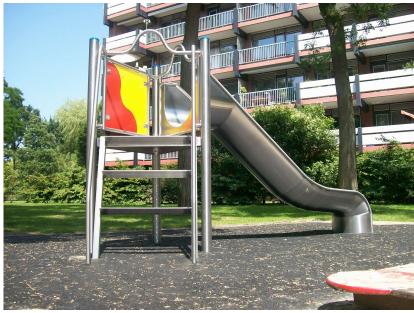

## BYO SEOUL BYO

Article: 1007

On the compact BYO Seoul, children can meet and challenge each other to whizz down as fast as possible. The BYO Seoul offers the play elements: ladder, climbing platform, sliding poles and slide. The BYO Seoul is standard equpped with a yellow/red panel.

## **Play value**

Meeting & Fantasy, Slide, Climbing, ladder, Sliding pole,