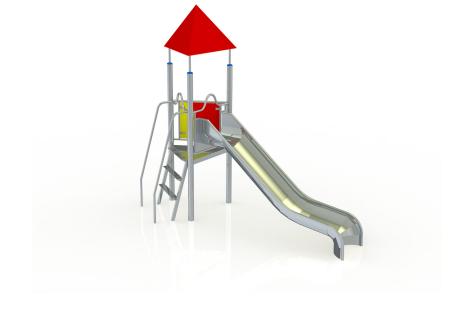

# **BYO SEOUL VARIO**BYO

Article: 1007-03

Like the standard BYO Seoul, children can meet each other on the BYO Seoul vario and whizz down as fast as possible. The BYO Seoul vario provides the playing elements: ladder, climbing platform with a roof (watchtower) as an additional element, sliding poles and slide. The BYO Seoul vario is standard equipped with a yellow/red panel and a red roof.