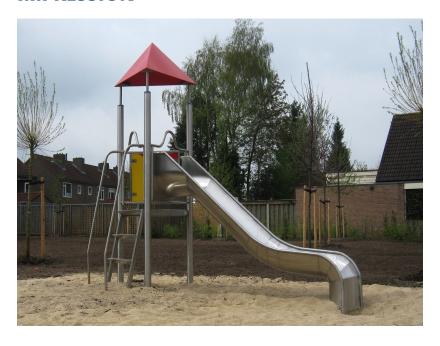

# **BYO SEOUL VARIO**BYO

Article: 1007-03

Like the standard BYO Seoul, children can meet each other on the BYO Seoul vario and whizz down as fast as possible. The BYO Seoul vario provides the playing elements: ladder, climbing platform with a roof (watchtower) as an additional element, sliding poles and slide. The BYO Seoul vario is standard equipped with a yellow/red panel and a red roof.