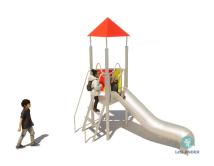

# **BYO SEOUL VARIO**BYO

Article: 1007-03

Like the standard BYO Seoul, children can meet each other on the BYO Seoul vario and whizz down as fast as possible. The BYO Seoul vario provides the playing elements: ladder, climbing platform with a roof (watchtower) as an additional element, sliding poles and slide. The BYO Seoul vario is standard equipped with a yellow/red panel and a red roof.