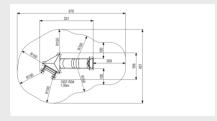

YO SEOUL VARIO**BYO

Article: 1007-03

Like the standard BYO Seoul, children can meet each other on the BYO Seoul vario and whizz down as fast as possible. The BYO Seoul vario provides the playing elements: ladder, climbing platform with a roof (watchtower) as an additional element, sliding poles and slide. The BYO Seoul vario is standard equipped with a yellow/red panel and a red roof.

Read more on our website

## **SPECIFICATIONS**



# Fall height



## Age



#### Safe zone

6.7m x 4.6m



# **Total weight**

236 kg



## **Heaviest part**

63 k



#### Measurement

3.31m x 1.66m x 3.17m



# Montage

3



#### **Play value**

Meeting & Fantasy, Slide, Climbing, ladder, Sliding pole,



#### Materials

RVS (buis 88,9x3mm en vloer 2,5mm), bevestigingsmaterialen: ...

### Veilige zone





# **IJSLANDER**

# **IMPRESSION**