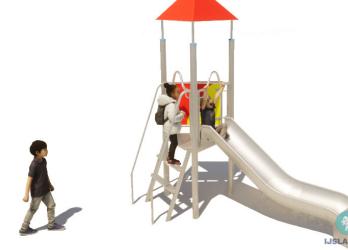

# **BYO SEOUL VARIO**BYO

Article: 1007-03

Like the standard BYO Seoul, children can meet each other on the BYO Seoul vario and whizz down as fast as possible. The BYO Seoul vario provides the playing elements: ladder, climbing platform with a roof (watchtower) as an additional element, sliding poles and slide. The BYO Seoul vario is standard equipped with a yellow/red panel and a red roof.