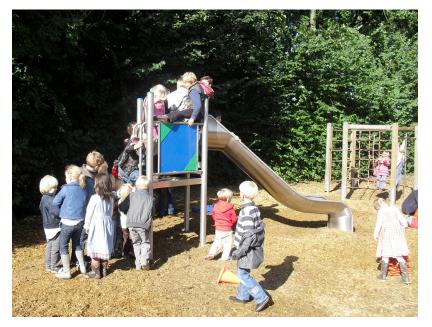

# BYO PITTSBURGH

Article: 1018

On the BYO children can climb up and whizz down as fast as possible. This compact equipment has 2 triangle shaped platforms, climbing stairs, a sliding pole and a slide. The BYO Pittsburgh is standard equipped with blue/green panels.

# **IMPRESSION**