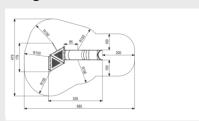

#### Safe zone

6.85m x 4.79m

#### Measurement

3.35m x 1.79m x 2.23m

## Veilige zone