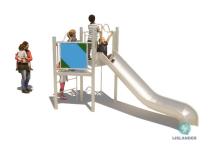

# BYO PITTSBURGH

Article: 1018

On the BYO children can climb up and whizz down as fast as possible. This compact equipment has 2 triangle shaped platforms, climbing stairs, a sliding pole and a slide. The BYO Pittsburgh is standard equipped with blue/green panels.