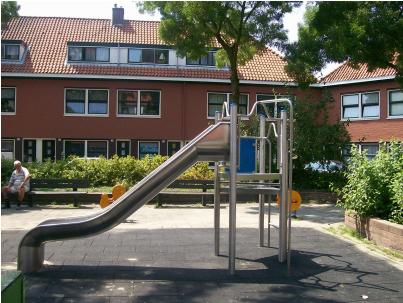

# BYO PITTSBURGH

Article: 1018

On the BYO children can climb up and whizz down as fast as possible. This compact equipment has 2 triangle shaped platforms, climbing stairs, a sliding pole and a slide. The BYO Pittsburgh is standard equipped with blue/green panels.

# **IMPRESSION**