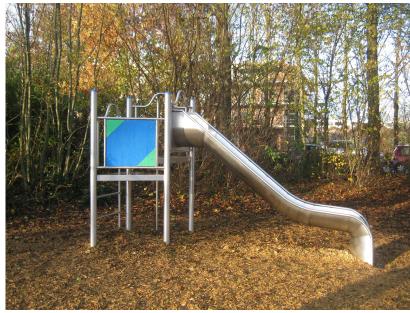

# BYO PITTSBURGH

Article: 1018

On the BYO children can climb up and whizz down as fast as possible. This compact equipment has 2 triangle shaped platforms, climbing stairs, a sliding pole and a slide. The BYO Pittsburgh is standard equipped with blue/green panels.

# **Fall height**

1.23m

## Age

5 - 10

#### Safe zone

6.85m x 4.79m

#### \_\_\_ Total weight

365 kg

#### **Heaviest part**

170 k

#### Measurement

3.35m x 1.79m x 2.23m

# **Play value**

Meeting & Fantasy, Sliding, Climbing, ladder, Sliding pole,