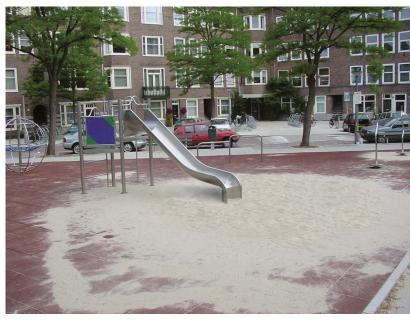

# BYO PITTSBURGH

Article: 1018

On the BYO children can climb up and whizz down as fast as possible. This compact equipment has 2 triangle shaped platforms, climbing stairs, a sliding pole and a slide. The BYO Pittsburgh is standard equipped with blue/green panels.

# **Fall height**

1.23m

## Age

5 - 10

#### Safe zone

6.85m x 4.79m

#### \_\_\_ Total weight

365 kg

#### **Heaviest part**

170 k

#### Measurement

3.35m x 1.79m x 2.23m

# **Play value**

Meeting & Fantasy, Sliding, Climbing, ladder, Sliding pole,