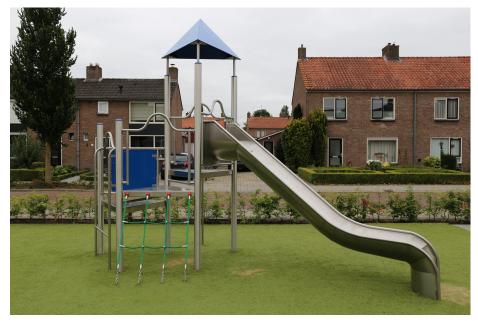

reed, blue, green and black.

# BYO KIEV BYO

Article: 1019

The BYO Kiev has a watchtower and height staggered climbing platforms where children can meet. Furthermore, the BYO Kiev has the following playing elements: stairs, climbing net, fire pole and slide. The BYO Kiev is standard equipped with a green climbing net, a blue/green panel and a blue roof.

Read more on our website

## **SPECIFICATIONS**



## **Fall height**

1.23m



### Age



#### Safe zone

7.64m x 5.16m



## Total weight

315 kg



### **Heaviest part**

71 k



#### Measurement

4.16m x 2.18m x 3.4m



# Montage

15



### Play value

Meeting & Fantasy, Slide, Climbing, ladder, Sliding pole,



#### **Materials**

RVS (buis 88,9x3mm en vloer 2,5mm), Polyester touw metstal...





## **IJSLANDER**

# **IMPRESSION**