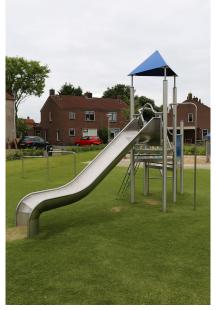

# BYO KIEV BYO

Article: 1019

The BYO Kiev has a watchtower and height staggered climbing platforms where children can meet. Furthermore, the BYO Kiev has the following playing elements: stairs, climbing net, fire pole and slide. The BYO Kiev is standard equipped with a green climbing net, a blue/green panel and a blue roof.

# **IMPRESSION**