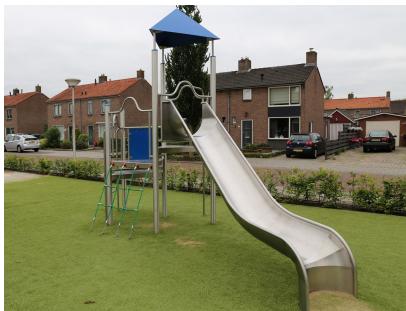

# BYO KIEV BYO

Article: 1019

The BYO Kiev has a watchtower and height staggered climbing platforms where children can meet. Furthermore, the BYO Kiev has the following playing elements: stairs, climbing net, fire pole and slide. The BYO Kiev is standard equipped with a green climbing net, a blue/green panel and a blue roof.

# **IMPRESSION**