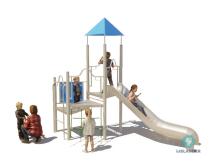

# BYO KIEV BYO

Article: 1019

The BYO Kiev has a watchtower and height staggered climbing platforms where children can meet. Furthermore, the BYO Kiev has the following playing elements: stairs, climbing net, fire pole and slide. The BYO Kiev is standard equipped with a green climbing net, a blue/green panel and a blue roof.