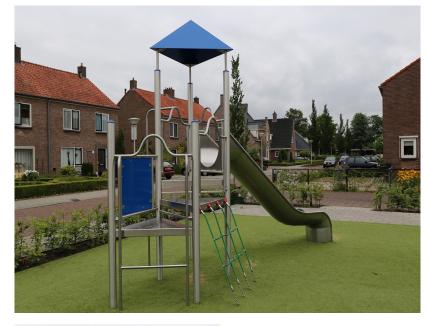

ed, blue, green and black.

# BYO KIEV BYO

Article: 1019

The BYO Kiev has a watchtower and height staggered climbing platforms where children can meet. Furthermore, the BYO Kiev has the following playing elements: stairs, climbing net, fire pole and slide. The BYO Kiev is standard equipped with a green climbing net, a blue/green panel and a blue roof.

Read more on our website

## **SPECIFICATIONS**



## **Fall height**

1.23m



### Age



#### Safe zone

7.64m x 5.16m



## Total weight

315 kg



### **Heaviest part**

71 k



#### Measurement

4.16m x 2.18m x 3.4m



# Montage

15



### Play value

Meeting & Fantasy, Slide, Climbing, ladder, Sliding pole,



#### **Materials**

RVS (buis 88,9x3mm en vloer 2,5mm), Polyester touw metstal...





## **IJSLANDER**

# **IMPRESSION**