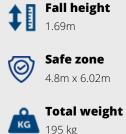

Read more on our website

**SPECIFICATIONS** 

Heaviest part

**Age** 5 - 10

Play value Meeting & Fantasy, Climbing stairs, Climbing elements,

1.66m x 2.89m x 2.69m

Measurement