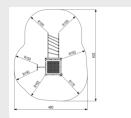

## Veilige zone

L

Materials RVS (buis 88.9x

RVS (buis 88,9x3mm en vloer 2,5mm), bevestigingsmaterialen: ...