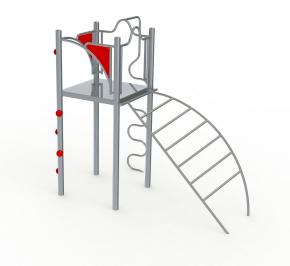

IJSLANDER

The BYO Dubai is a compact and playful desgined equipment, with a lot of climbing elements, for example: a climbing arch (leaning ladder), snake ladder, a rod with climbing elements and a climbing platform. The BYO Dubai is standard equipped with red panels and red climbing elements.

Read more on our website

**SPECIFICATIONS** 

Heaviest part

**Age** 5 - 10

Play value Meeting & Fantasy, Climbing stairs, Climbing elements,

1.66m x 2.89m x 2.69m

Measurement