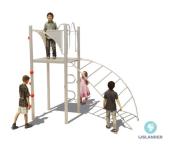

IJSLANDER

The BYO Dubai is a compact and playful desgined equipment, with a lot of climbing elements, for example: a climbing arch (leaning ladder), snake ladder, a rod with climbing elements and a climbing platform. The BYO Dubai is standard equipped with red panels and red climbing elements.