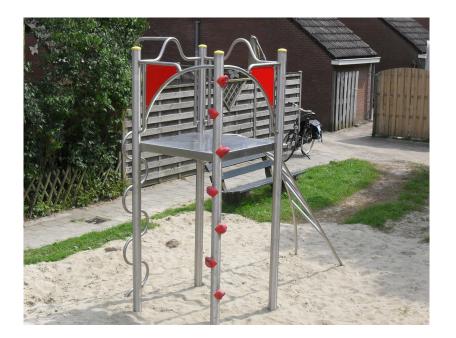

IJSLANDER

The BYO Dubai is a compact and playful desgined equipment, with a lot of climbing elements, for example: a climbing arch (leaning ladder), snake ladder, a rod with climbing elements and a climbing platform. The BYO Dubai is standard equipped with red panels and red climbing elements.

Read more on our website

**SPECIFICATIONS** 

Heaviest part

**Age** 5 - 10

Play value Meeting & Fantasy, Climbing stairs, Climbing elements,

1.66m x 2.89m x 2.69m

Measurement