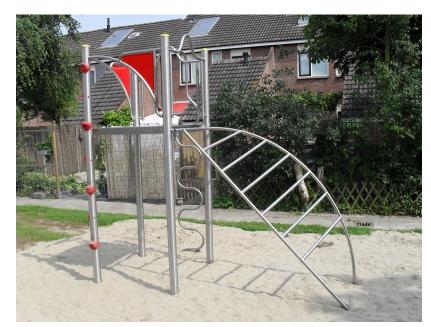

lowing devices to be easily adaptable.

Colour themes available: Happy, Crazy, Sweet and Nature.

Available in any standard RAL colour.

TÜV certified.

BYO DUBAI BYO

Article: 1042

IJSLANDER

The BYO Dubai is a compact and playful desgined equipment, with a lot of climbing elements, for example: a climbing arch (leaning ladder), snake ladder, a rod with climbing elements and a climbing platform. The BYO Dubai is standard equipped with red panels and red climbing elements.

Read more on our website

**SPECIFICATIONS** 





Heaviest part

**Age** 5 - 10

Play value Meeting & Fantasy, Climbing stairs, Climbing elements,

1.66m x 2.89m x 2.69m

Measurement

## Veilige zone

L



Materials RVS (buis 88.9x

RVS (buis 88,9x3mm en vloer 2,5mm), bevestigingsmaterialen: ...



## **IMPRESSION**