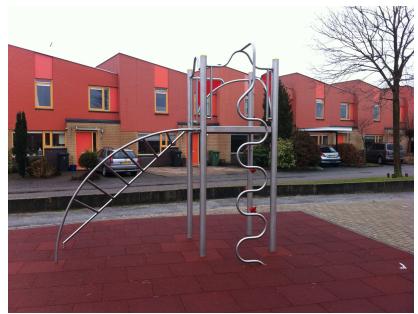

IJSLANDER

The BYO Dubai is a compact and playful desgined equipment, with a lot of climbing elements, for example: a climbing arch (leaning ladder), snake ladder, a rod with climbing elements and a climbing platform. The BYO Dubai is standard equipped with red panels and red climbing elements.

Read more on our website

**SPECIFICATIONS** 

Heaviest part

**Age** 5 - 10

Play value Meeting & Fantasy, Climbing stairs, Climbing elements,

1.66m x 2.89m x 2.69m

Measurement