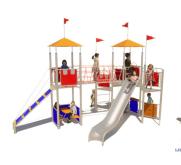

# **BYO CASTLE**BYO

Article: 1040

The BYO Castle is a castle of a playground where children can meet through the staggered climbing platforms on the two watchtowers. The BYO Castle has the following playing elements: a slide, playhouse with kitchen, playhouse with side panel including hand-eye coordination game, a ladder, jungle bridge, fire pole and bridge with climbing elements (drawbridge). The BYO Castle is standard equipped with orange roofs. The panels of the top play part are red and the bottom panels are blue. The seats and tabels are orange and also the playpanel with coordination game is orange. The drawbridge has 5 climbing...

#### **Play value**

Meeting & Fantasy, Sliding, Sliding pole, Climbing ladder, Climbing elements, Crawling, Crossing,