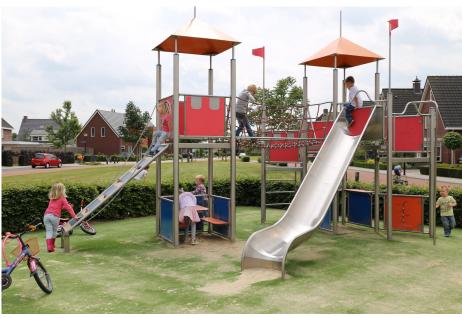

# **BYO CASTLE**BYO

Article: 1040

The BYO Castle is a castle of a playground where children can meet through the staggered climbing platforms on the two watchtowers. The BYO Castle has the following playing elements: a slide, playhouse with kitchen, playhouse with side panel including hand-eye coordination game, a ladder, jungle bridge, fire pole and bridge with climbing elements (drawbridge). The BYO Castle is standard equipped with orange roofs. The panels of the top play part are red and the bottom panels are blue. The seats and tabels are orange and also the playpanel with coordination game is orange. The drawbridge has 5 climbing...

# **IMPRESSION**