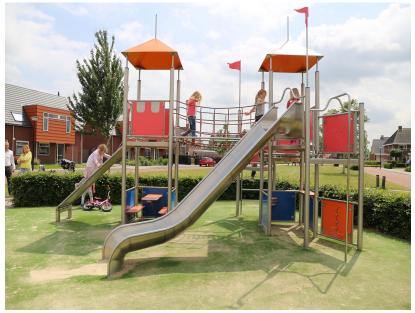

# **BYO CASTLE**BYO

Article: 1040

The BYO Castle is a castle of a playground where children can meet through the staggered climbing platforms on the two watchtowers. The BYO Castle has the following playing elements: a slide, playhouse with kitchen, playhouse with side panel including hand-eye coordination game, a ladder, jungle bridge, fire pole and bridge with climbing elements (drawbridge). The BYO Castle is standard equipped with orange roofs. The panels of the top play part are red and the bottom panels are blue. The seats and tabels are orange and also the playpanel with coordination game is orange. The drawbridge has 5 climbing...

#### **Play value**

Meeting & Fantasy, Sliding, Sliding pole, Climbing ladder, Climbing elements, Crawling, Crossing,