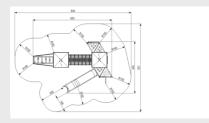

#### Safe zone

9.3m x 7.1m

#### Measurement

6.33m x 4.16m x 4.5m

## Veilige zone