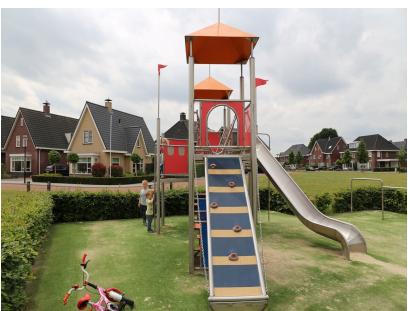

# **BYO CASTLE**BYO

Article: 1040

The BYO Castle is a castle of a playground where children can meet through the staggered climbing platforms on the two watchtowers. The BYO Castle has the following playing elements: a slide, playhouse with kitchen, playhouse with side panel including hand-eye coordination game, a ladder, jungle bridge, fire pole and bridge with climbing elements (drawbridge). The BYO Castle is standard equipped with orange roofs. The panels of the top play part are red and the bottom panels are blue. The seats and tabels are orange and also the playpanel with coordination game is orange. The drawbridge has 5 climbing...