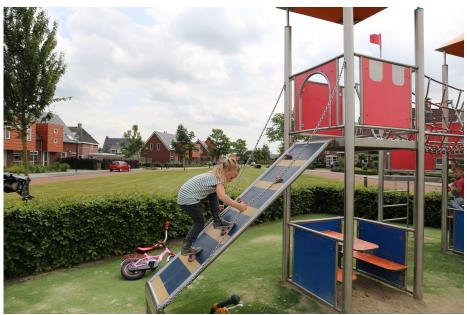

# **BYO CASTLE**BYO

Article: 1040

The BYO Castle is a castle of a playground where children can meet through the staggered climbing platforms on the two watchtowers. The BYO Castle has the following playing elements: a slide, playhouse with kitchen, playhouse with side panel including hand-eye coordination game, a ladder, jungle bridge, fire pole and bridge with climbing elements (drawbridge). The BYO Castle is standard equipped with orange roofs. The panels of the top play part are red and the bottom panels are blue. The seats and tabels are orange and also the playpanel with coordination game is orange. The drawbridge has 5 climbing...

# **IMPRESSION**