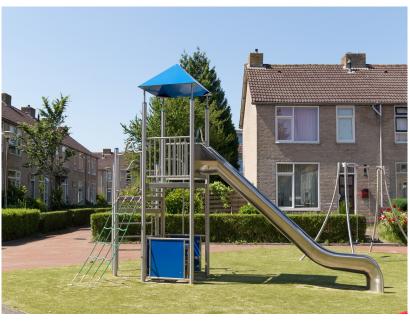

# **BYO CARDIFF**BYO

Article: 1021

The BYO Cardiff has a climbing platform and watchtower where children can meet. Furthermore, the BYO Cardiff has the playing elements: slide, climbing net, fire pole and a playhouse with table and benches. The BYO Cardiff is standard equipped with a blue roof, blue panels at the bottom, a blue/green panel at the top and a green climbing net.

# **IMPRESSION**