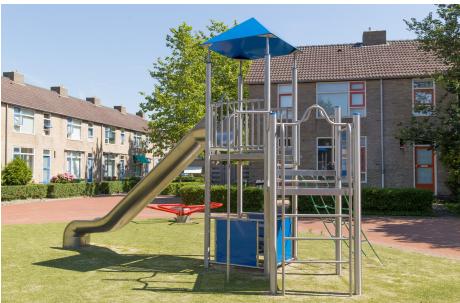

# **BYO CARDIFF**BYO

Article: 1021

The BYO Cardiff has a climbing platform and watchtower where children can meet. Furthermore, the BYO Cardiff has the playing elements: slide, climbing net, fire pole and a playhouse with table and benches. The BYO Cardiff is standard equipped with a blue roof, blue panels at the bottom, a blue/green panel at the top and a green climbing net.

# **IMPRESSION**