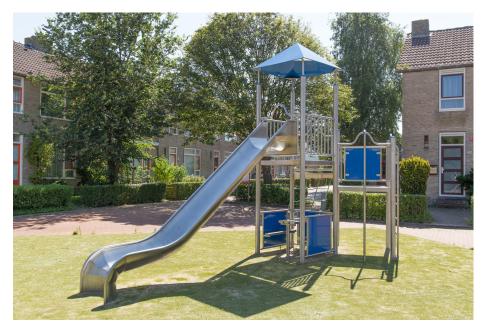

# **BYO CARDIFF**BYO

Article: 1021

The BYO Cardiff has a climbing platform and watchtower where children can meet. Furthermore, the BYO Cardiff has the playing elements: slide, climbing net, fire pole and a playhouse with table and benches. The BYO Cardiff is standard equipped with a blue roof, blue panels at the bottom, a blue/green panel at the top and a green climbing net.