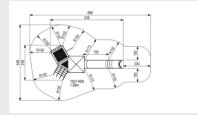

## **Fall height**

1.69m

#### Safe zone

8.9m x 5.6m

#### Measurement

5.38m x 2.57m x 3.72m