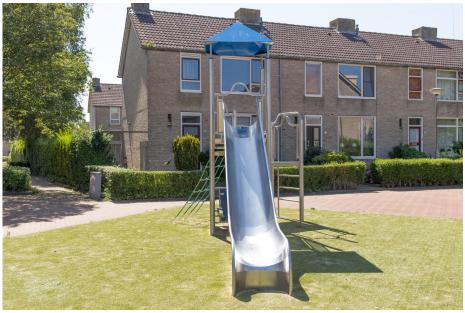

# **BYO CARDIFF**BYO

Article: 1021

The BYO Cardiff has a climbing platform and watchtower where children can meet. Furthermore, the BYO Cardiff has the playing elements: slide, climbing net, fire pole and a playhouse with table and benches. The BYO Cardiff is standard equipped with a blue roof, blue panels at the bottom, a blue/green panel at the top and a green climbing net.

# **IMPRESSION**