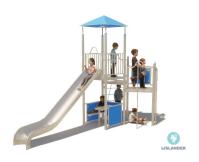

# **BYO CARDIFF**BYO

Article: 1021

The BYO Cardiff has a climbing platform and watchtower where children can meet. Furthermore, the BYO Cardiff has the playing elements: slide, climbing net, fire pole and a playhouse with table and benches. The BYO Cardiff is standard equipped with a blue roof, blue panels at the bottom, a blue/green panel at the top and a green climbing net.