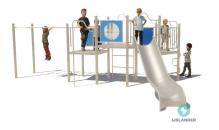

# BYO AMSTERDAM BYO

Article: 1023

The BYO Amsterdam is a larger playground device and challenges children to teamwork. Like on the various height staggered climbing platforms. Furthermore, the BYO Amsterdam has the playing elements: a suspended bridge, slide, fire pole, snake ladder, ladder and side panel with viewing window. The BYO Amsterdam is standard equipped with blue/green panels and a blue panel with viewing window.

### **Play value**

Meeting & Fantasy, Slide, Peekaboo, Climbing, ladder, Sliding pole, Dangling,