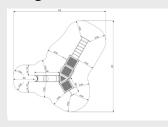

e and challenges children to teamwork. Like on the various height staggered climbing platforms. Furthermore, the BYO Amsterdam has the playing elements: a suspended bridge, slide, fire pole, snake ladder, ladder and side panel with viewing window. The BYO Amsterdam is standard equipped with blue/green panels and a blue panel with viewing window.

Read more on our website

## **SPECIFICATIONS**



## **Fall height**

1.77m



### Age

5 - 10



#### Safe zone

8.8m x 8.7m



## **Total weight**

522 kg



## **Heaviest part**

71 k



#### Measurement

4.82m x 2.14m x 2.23m



# Montage

15



### **Play value**

Meeting & Fantasy, Slide, Peekaboo, Climbing, ladder, Sliding pole, Dangling,



#### Materials

RVS (buis 88,9x3mm en vloer 2,5mm), Glasbol 8mm, bevestiging...

### Veilige zone







## **IJSLANDER**

# **IMPRESSION**