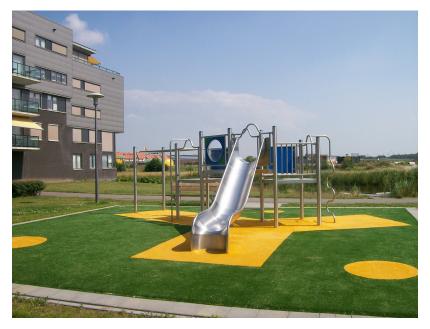

# BYO AMSTERDAM BYO

Article: 1023

The BYO Amsterdam is a larger playground device and challenges children to teamwork. Like on the various height staggered climbing platforms. Furthermore, the BYO Amsterdam has the playing elements: a suspended bridge, slide, fire pole, snake ladder, ladder and side panel with viewing window. The BYO Amsterdam is standard equipped with blue/green panels and a blue panel with viewing window.

# **IMPRESSION**