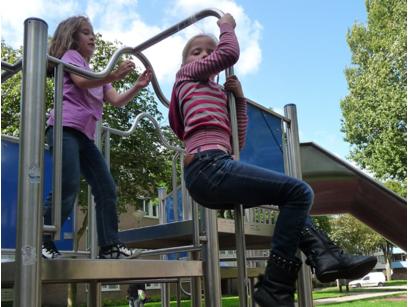

# BYO AMSTERDAM BYO

Article: 1023

The BYO Amsterdam is a larger playground device and challenges children to teamwork. Like on the various height staggered climbing platforms. Furthermore, the BYO Amsterdam has the playing elements: a suspended bridge, slide, fire pole, snake ladder, ladder and side panel with viewing window. The BYO Amsterdam is standard equipped with blue/green panels and a blue panel with viewing window.

# **IMPRESSION**