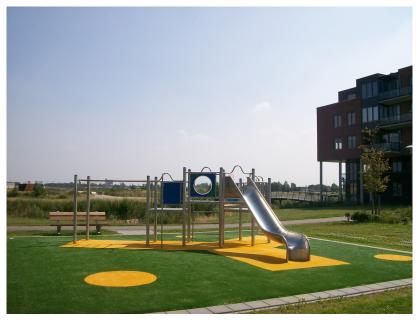

# BYO AMSTERDAM BYO

Article: 1023

The BYO Amsterdam is a larger playground device and challenges children to teamwork. Like on the various height staggered climbing platforms. Furthermore, the BYO Amsterdam has the playing elements: a suspended bridge, slide, fire pole, snake ladder, ladder and side panel with viewing window. The BYO Amsterdam is standard equipped with blue/green panels and a blue panel with viewing window.

## **SPECIFICATIONS**

## **Fall height**

1.77m

### Age

5 - 10

#### Safe zone

8.8m x 8.7m

## **Total weight**

522 kg

## **Heaviest part**

71 k

#### Measurement

4.82m x 2.14m x 2.23m

# Montage

15

### **Play value**

Meeting & Fantasy, Slide, Peekaboo, Climbing, ladder, Sliding pole, Dangling,

#### Materials

RVS (buis 88,9x3mm en vloer 2,5mm), Glasbol 8mm, bevestiging...