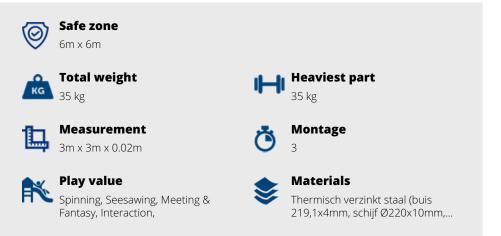

#### ADVANTAGES

Set up a playground in a flexible, sustainable and cost-effective manner.

Playground equipment can be changed quickly.

Play area grows with neighborhood demographic developments.

Click & Play contributes to a circular economy.

### BUILDING BLOCK C CLICK & PLAY

Article: 1892

Click & Play is an advanced click system combined with Building Blocks (ground pots) on which equipment can be placed. A Building Block has a fixed format, taking into account various play functions and safe zones. This way the surfaces do not have to be adjusted when switching equipment. Several Building Blocks can be placed on one playground.

Read more on our website

## **SPECIFICATIONS**



#### Veilige zone







# **IMPRESSION**