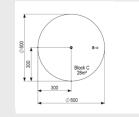

### BUILDING BLOCK C CLICK & PLAY

Article: 1892

Click & Play is an advanced click system combined with Building Blocks (ground pots) on which equipment can be placed. A Building Block has a fixed format, taking into account various play functions and safe zones. This way the surfaces do not have to be adjusted when switching equipment. Several Building Blocks can be placed on one playground.