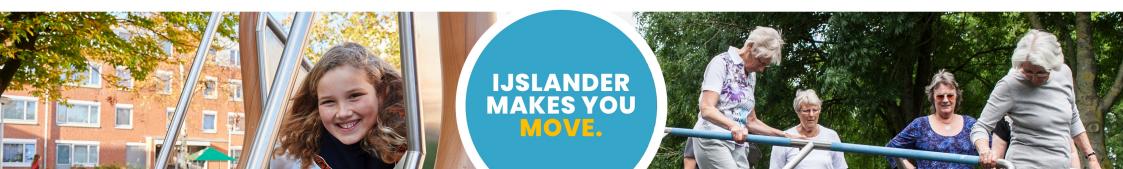

# UNNEL SLIDE H: 2.3M 33° **GLIJBANEN SPECIALS** Article: 1999-509

Thanks to our many years of expertise, IJslander can tailor (almost) every slide. Like this Surface Slide Tunnel of 2.3 meters high. For example, it can serve as an escape route from a building instead of a fire escape. Or be placed as an indoor slide tunnel.

## **Fall height**

0.19m

#### Safe zone

2.96m x 2.85m

### Total weight

359.56 kg

## **Heaviest part**

5.04m x 2.4m x 3.74m

## **Play value**

Meeting & Fantasy, Sliding, Climbing slope,