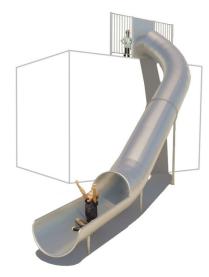

## **ON TUNNEL SLIDE H: 4.3M RIGHT GLIJBANEN SPECIALS** Article: 1999-503

Thanks to our many years of expertise, IJslander can tailor (almost) every slide. Like this Build On tunnel slide of 4.3 meters high. For example, it can serve as an escape route from a building instead of a fire escape. Or be placed as an indoor slide tunnel.

### **SPECIFICATIONS**

#### **Fall height** 0.18m

#### Safe zone

4.04m x 2.85m

#### **O** Total weight

819.19 kg

## Measurement

8.2m x 7.37m x 5.76m

### Play value

Meeting & Fantasy, Sliding, Climbing ladder,