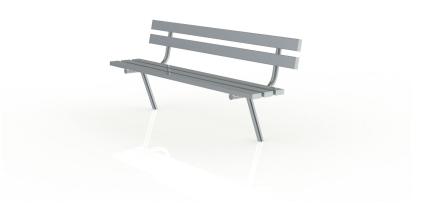

# **BENCH WITH BACKREST 2×0.6×0.9M STRAATMEUBILAIR**

Do you want to finish your playground with a bench in the same style as the IJslander playground equipment? This bench offers a log of seating comfort and is maintenance-

#### \_\_\_ Total weight

Measurement

2m x 0.597m x 0.89m

66 kg

**Heaviest part** 

Montage

**Play value** 

距 Meet, Chill,