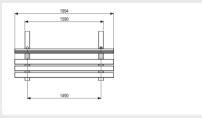

#### **SPECIFICATIONS**

#### \_\_\_ Total weight

Measurement

2m x 0.597m x 0.89m

66 kg

**Heaviest part** 

Montage

**Play value** 

距 Meet, Chill,