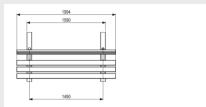

#### **SPECIFICATIONS**

#### \_\_\_ Total weight

Measurement

2m x 0.597m x 0.89m

66 kg

**Heaviest part** 

Montage

**Play value** 

距 Meet, Chill,