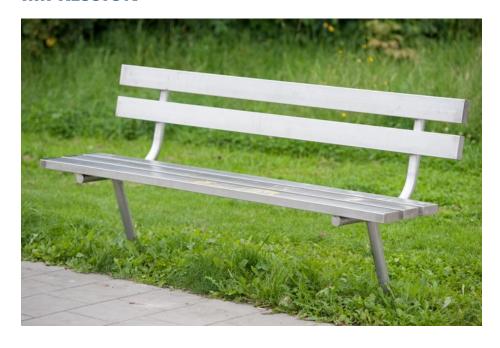

# **BENCH WITH BACKREST 2×0.6×0.9M STRAATMEUBILAIR**

Do you want to finish your playground with a bench in the same style as the IJslander playground equipment? This bench offers a log of seating comfort and is maintenance-

## **IMPRESSION**