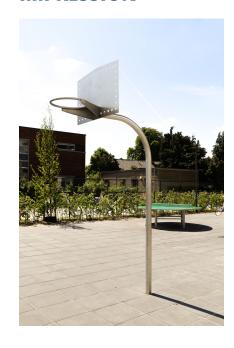

# BASKETBALL POLE TRAINING MODEL SPORT Article

Article: 1180

Anyone can enjoy a fun game of basketball or practise some dunks with this practice model Basketball Pole with a hoop height of 2.70 m.

Read more on our website

# **IMPRESSION**