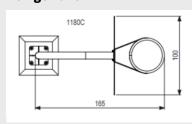

#### **ADVANTAGES**

- Can be installed anywhere.
- Creates a gathering place in the neighbourhood.
- ✓ Available in any standard RAL colour.
- ☑ TÜV certified.

# BASKETBALL POLE TRAINING MODEL SPORT Article

Article: 1180

Anyone can enjoy a fun game of basketball or practise some dunks with this practice model Basketball Pole with a hoop height of 2.70 m.

Read more on our website

## **SPECIFICATIONS**



## Age





#### \_\_\_ Total weight

74 kg



1.65m x 1m x 3.24m



#### **Play value**

Socialising, Basketball, Exercise, Sports activities, Running,

#### Veilige zone





## Heaviest part

38 kg



## Montage

(



#### Materials

RVS (bord 700x1000x6mm, ring, buis 88,9x4mm, voetplaat 240x2...





# **IJSLANDER**

# **IMPRESSION**