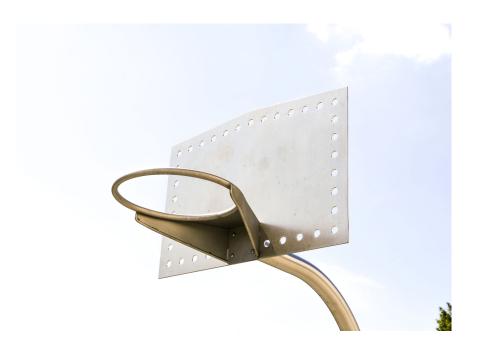

#### **ADVANTAGES**

- Can be installed anywhere.
- Creates a gathering place in the neighbourhood.
- ✓ Available in any standard RAL colour.
- ☑ TÜV certified.

# BASKETBALL POLE TRAINING MODEL SPORT Article

Article: 1180

Anyone can enjoy a fun game of basketball or practise some dunks with this practice model Basketball Pole with a hoop height of 2.70 m.

Read more on our website

## **SPECIFICATIONS**



## Age





#### \_\_\_ Total weight

74 kg



1.65m x 1m x 3.24m



#### **Play value**

Socialising, Basketball, Exercise, Sports activities, Running,

#### Veilige zone





## Heaviest part

38 kg



## Montage

(



#### Materials

RVS (bord 700x1000x6mm, ring, buis 88,9x4mm, voetplaat 240x2...





# **IJSLANDER**

# **IMPRESSION**