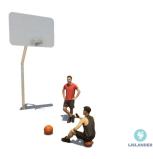

# BASKETBALL POLE COMPETITION MODEL SPORT

Article: 1181

With this competition model Basketball Pole, anyone can enjoy a fun game of basketball, get in some practice or organise a real competition, as the dimensions are identical to those of official basketball poles. This basketball pole has a hoop height of 3.05 m.

#### **ADVANTAGES**

- Can be used for official matches.
- Can be installed anywhere.
- Creates a gathering place in the neighbourhood.
- Available in any standard RAL colour.