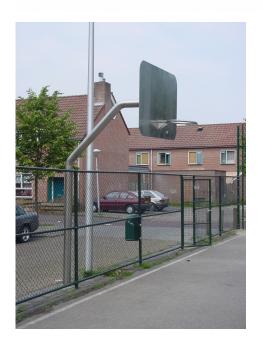

neighbourhood.
- Available in any standard RAL colour.

# BASKETBALL POLE COMPETITION MODEL SPORT

Article: 1181

With this competition model Basketball Pole, anyone can enjoy a fun game of basketball, get in some practice or organise a real competition, as the dimensions are identical to those of official basketball poles. This basketball pole has a hoop height of 3.05 m.

Read more on our website

#### **SPECIFICATIONS**



### Age



#### \_\_\_ Total weight

294 kg



#### Heaviest part

160 kg



#### Measurement

2.43m x 1.8m x 4.08m



#### **Play value**

Socialising, Basketball, Exercise, Sports activities, Running,

## Veilige zone





# Montage

21



#### Materials

RVS (bord 1800x1200x5mm, ring, buis 141,3x6,55mm, voetplaat ...





## **IJSLANDER**

# **IMPRESSION**