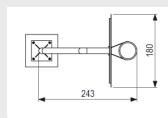

#### **ADVANTAGES**

- Can be used for official matches.
- Can be installed anywhere.
- Creates a gathering place in the neighbourhood.
- Available in any standard RAL colour.

# BASKETBALL POLE COMPETITION MODEL SPORT

Article: 1181

With this competition model Basketball Pole, anyone can enjoy a fun game of basketball, get in some practice or organise a real competition, as the dimensions are identical to those of official basketball poles. This basketball pole has a hoop height of 3.05 m.

Read more on our website

#### **SPECIFICATIONS**



### Age



#### \_\_\_ Total weight

294 kg



#### Heaviest part

160 kg



#### Measurement

2.43m x 1.8m x 4.08m



#### **Play value**

Socialising, Basketball, Exercise, Sports activities, Running,

## Veilige zone





# Montage

21



#### Materials

RVS (bord 1800x1200x5mm, ring, buis 141,3x6,55mm, voetplaat ...





## **IJSLANDER**

# **IMPRESSION**