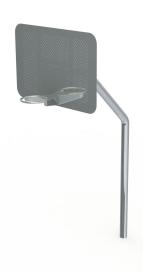

# BASKETBALL POLE COMPETITION MODEL SPORT

Article: 1181

With this competition model Basketball Pole, anyone can enjoy a fun game of basketball, get in some practice or organise a real competition, as the dimensions are identical to those of official basketball poles. This basketball pole has a hoop height of 3.05 m.

#### Measurement

2.43m x 1.8m x 4.08m

#### Materials

RVS (bord 1800x1200x5mm, ring, buis 141,3x6,55mm, voetplaat ...