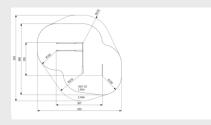

## **SPECIFICATIONS**

## **Fall height**

1 49m

#### Safe zone

6 66m x 5 66m

### \_ Total weight

250 kg

#### Measurement

3.67m x 2.65m x 2.84m

### Veilige zone