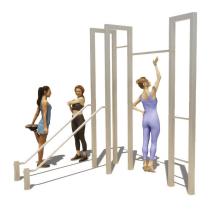

# **IMPRESSION**

# **BARFORZ XS VARIO - PUSH UP BARFORZ**

People doing calisthenics or taking part in a boot camp can use the BarForz XS vario -Push up field to train their bodies and practise their tricks. The BarForz XS vario - Push up features a Low Push-up, Push-up Bars and Pull-ups. This allows calisthenics and boot camp enthusiasts to enjoy a complete workout for the chest muscles. Of course, BarForz exercise equipment can also be used by other outdoor sports enthusiasts. The complete

#### **Play value**

Socialising, Exercising, Doing calisthenics, Boot camp, Outdoor fitness.