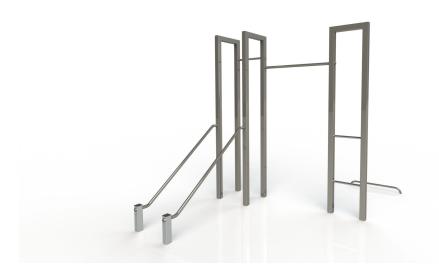

# **BARFORZ XS VARIO - PUSH UP BARFORZ**

People doing calisthenics or taking part in a boot camp can use the BarForz XS vario -Push up field to train their bodies and practise their tricks. The BarForz XS vario - Push up features a Low Push-up, Push-up Bars and Pull-ups. This allows calisthenics and boot camp enthusiasts to enjoy a complete workout for the chest muscles. Of course, BarForz exercise equipment can also be used by other outdoor sports enthusiasts. The complete

#### **Play value**

Socialising, Exercising, Doing calisthenics, Boot camp, Outdoor fitness.

#### Materials

RVS (Staanders: koker 80x80x3,2mm, bar: 42,4x3,2mm, 33,7x3)