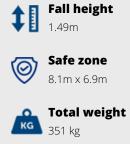

## ADVANTAGES

Modular system. The basic XS field can be easily expanded to S, M or XL fields.

Creates a meeting spot in the neighbourhood.

A demo field can be installed.

Also visit www.barforz.com

# BARFORZ XS GYM BARFORZ

Article: 1601

People doing calisthenics or taking part in a boot camp can use the BarForz XS field to train their bodies and practise their tricks. The BarForz XS features a Dip Bar, Monkey Bar and Pull-ups. This allows calisthenics and boot camp enthusiasts to enjoy a complete workout. Of course, BarForz exercise equipment can also be used by other outdoor sports enthusiasts. The complete equipment is bead blasted.

Read more on our website

# **SPECIFICATIONS**



**Measurement** 4.43m x 2.49m x 2.84m

# Play value

Socialising, Exercising, Doing calisthenics, Boot camp, Outdoor fitness,

## Veilige zone





16 - 99



RR

### Materials

RVS (Staanders: koker 80x80x3mm, bar: 42,4x3mm, bar: 33,7x3m...



## **IMPRESSION**