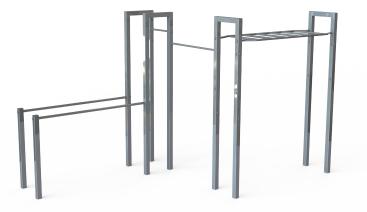

# BARFORZ XS GYM BARFORZ

Article: 1601

People doing calisthenics or taking part in a boot camp can use the BarForz XS field to train their bodies and practise their tricks. The BarForz XS features a Dip Bar, Monkey Bar and Pull-ups. This allows calisthenics and boot camp enthusiasts to enjoy a complete workout. Of course, BarForz exercise equipment can also be used by other outdoor sports enthusiasts. The complete equipment is bead blasted.

# **SPECIFICATIONS**

**Measurement** 4.43m x 2.49m x 2.84m

# Play value

Socialising, Exercising, Doing calisthenics, Boot camp, Outdoor fitness,

### Materials

RVS (Staanders: koker 80x80x3mm, bar: 42,4x3mm, bar: 33,7x3m...