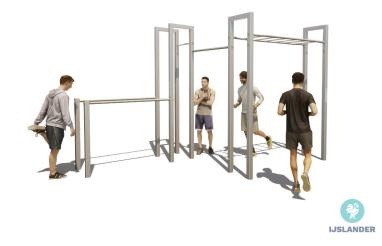

d.

Also visit www.barforz.com

# BARFORZ XS GYM BARFORZ

Article: 1601

People doing calisthenics or taking part in a boot camp can use the BarForz XS field to train their bodies and practise their tricks. The BarForz XS features a Dip Bar, Monkey Bar and Pull-ups. This allows calisthenics and boot camp enthusiasts to enjoy a complete workout. Of course, BarForz exercise equipment can also be used by other outdoor sports enthusiasts. The complete equipment is bead blasted.

Read more on our website

# **SPECIFICATIONS**



**Measurement** 4.43m x 2.49m x 2.84m

# Play value

Socialising, Exercising, Doing calisthenics, Boot camp, Outdoor fitness,

## Veilige zone





16 - 99



RR

### Materials

RVS (Staanders: koker 80x80x3mm, bar: 42,4x3mm, bar: 33,7x3m...



## **IMPRESSION**