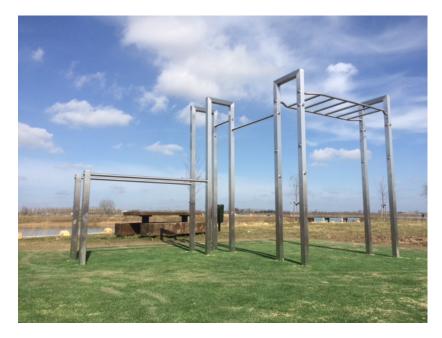

# BARFORZ XS GYM BARFORZ

Article: 1601

People doing calisthenics or taking part in a boot camp can use the BarForz XS field to train their bodies and practise their tricks. The BarForz XS features a Dip Bar, Monkey Bar and Pull-ups. This allows calisthenics and boot camp enthusiasts to enjoy a complete workout. Of course, BarForz exercise equipment can also be used by other outdoor sports enthusiasts. The complete equipment is bead blasted.

## **IMPRESSION**