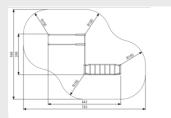

field can be easily expanded to S, M or XL fields.

Creates a meeting spot in the neighbourhood.

A demo field can be installed.

Also visit www.barforz.com

# BARFORZ XS GYM BARFORZ

Article: 1601

People doing calisthenics or taking part in a boot camp can use the BarForz XS field to train their bodies and practise their tricks. The BarForz XS features a Dip Bar, Monkey Bar and Pull-ups. This allows calisthenics and boot camp enthusiasts to enjoy a complete workout. Of course, BarForz exercise equipment can also be used by other outdoor sports enthusiasts. The complete equipment is bead blasted.

Read more on our website

# **SPECIFICATIONS**



**Measurement** 4.43m x 2.49m x 2.84m

# Play value

Socialising, Exercising, Doing calisthenics, Boot camp, Outdoor fitness,

## Veilige zone





16 - 99



RR

### Materials

RVS (Staanders: koker 80x80x3mm, bar: 42,4x3mm, bar: 33,7x3m...



## **IMPRESSION**