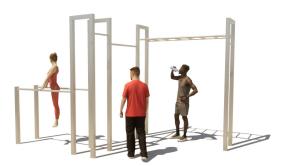

# BARFORZ XS MIRRORED BARFORZ

People doing calisthenics or taking part in a boot camp can use the mirrored BarForz XS field to train their bodies and practise their tricks. The BarForz XS mirrored features a Dip Bar, Monkey Bar and Pull-ups. This allows calisthenics and boot camp enthusiasts to enjoy a complete workout. Of course, BarForz exercise equipment can also be used by other outdoor sports enthusiasts. The complete equipment is bead blasted.

#### **Play value**

Socialising, Exercising, Doing calisthenics, Boot camp, Outdoor fitness.