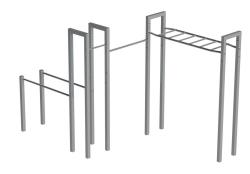

# BARFORZ XS MIRRORED BARFORZ

People doing calisthenics or taking part in a boot camp can use the mirrored BarForz XS field to train their bodies and practise their tricks. The BarForz XS mirrored features a Dip Bar, Monkey Bar and Pull-ups. This allows calisthenics and boot camp enthusiasts to enjoy a complete workout. Of course, BarForz exercise equipment can also be used by other outdoor sports enthusiasts. The complete equipment is bead blasted.