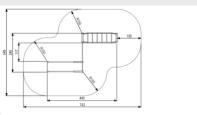

#### **Fall height**

1.49m

#### Safe zone

8.07m x 6.85m

#### Total weight

351 kg

#### Measurement

4.43m x 2.49m x 2.84m