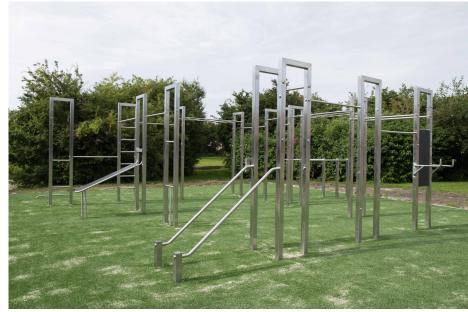

# BARFORZ XL GYM BARFORZ

Article: 1605

People doing calisthenics or taking part in a boot camp can use the BarForz XL field to train their bodies and practise their tricks. The BarForz XL contains the features: Ab Trainer, Climbing Wall, Decline Push Ups, Dip Bar, Dragon Flag, Flair, High Dip Bar, Human Flag Stairs, Human Flag T, Jumping Box, Low Push Up, Monkey Bar, Pull Ups, Triple Dip Bar and Wall Squat. This allows calisthenics and boot camp enthusiasts to enjoy a complete workout. Of course, BarForz exercise equipment can also be used by other outdoor sports enthusiasts. The complete equipment is bead blasted.

# **IMPRESSION**