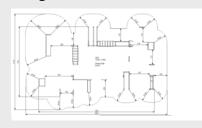

## **SPECIFICATIONS**

## **Fall height**

1.49m

#### Safe zone

16.53m x 11.19m

### Total weight

1770 kg

#### **Heaviest part**

104 kg

#### Measurement

13.53m x 8.19m x 2.84m

### Veilige zone