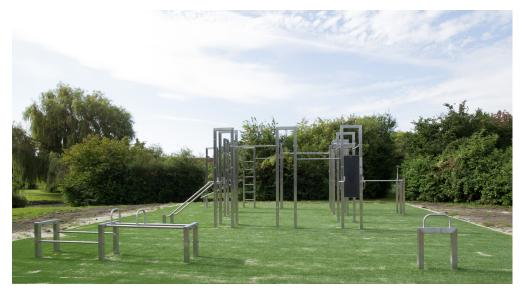

# BARFORZ XL GYM BARFORZ

Article: 1605

People doing calisthenics or taking part in a boot camp can use the BarForz XL field to train their bodies and practise their tricks. The BarForz XL contains the features: Ab Trainer, Climbing Wall, Decline Push Ups, Dip Bar, Dragon Flag, Flair, High Dip Bar, Human Flag Stairs, Human Flag T, Jumping Box, Low Push Up, Monkey Bar, Pull Ups, Triple Dip Bar and Wall Squat. This allows calisthenics and boot camp enthusiasts to enjoy a complete workout. Of course, BarForz exercise equipment can also be used by other outdoor sports enthusiasts. The complete equipment is bead blasted.

# **IMPRESSION**