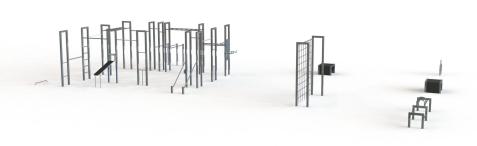

# BARFORZ XL GYM BARFORZ

Article: 1605

People doing calisthenics or taking part in a boot camp can use the BarForz XL field to train their bodies and practise their tricks. The BarForz XL contains the features: Ab Trainer, Climbing Wall, Decline Push Ups, Dip Bar, Dragon Flag, Flair, High Dip Bar, Human Flag Stairs, Human Flag T, Jumping Box, Low Push Up, Monkey Bar, Pull Ups, Triple Dip Bar and Wall Squat. This allows calisthenics and boot camp enthusiasts to enjoy a complete workout. Of course, BarForz exercise equipment can also be used by other outdoor sports enthusiasts. The complete equipment is bead blasted.

#### **Play value**

Socialising, Exercising, Doing calisthenics, Boot camp, Outdoor fitness.