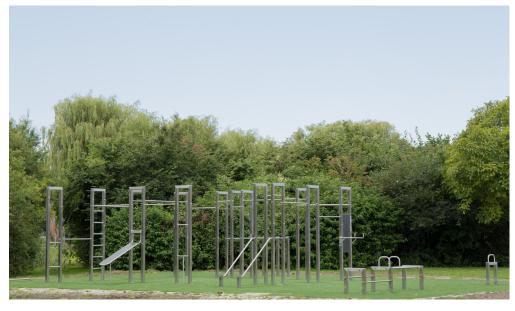

# BARFORZ XL GYM BARFORZ

Article: 1605

People doing calisthenics or taking part in a boot camp can use the BarForz XL field to train their bodies and practise their tricks. The BarForz XL contains the features: Ab Trainer, Climbing Wall, Decline Push Ups, Dip Bar, Dragon Flag, Flair, High Dip Bar, Human Flag Stairs, Human Flag T, Jumping Box, Low Push Up, Monkey Bar, Pull Ups, Triple Dip Bar and Wall Squat. This allows calisthenics and boot camp enthusiasts to enjoy a complete workout. Of course, BarForz exercise equipment can also be used by other outdoor sports enthusiasts. The complete equipment is bead blasted.

# **IMPRESSION**