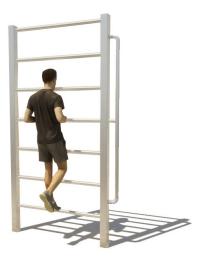

## **BARFORZ WALL BARS BARFORZ**

With the BarForz Wall bars you train chest, arm and back muscle exercises with free weights, dips, pull ups and belly crunches... The possibilities are very diverse.

Read more on our website

#### Play value

Socialising, Exercising, Doing calisthenics, Bootcamp, Outdoor fitness,