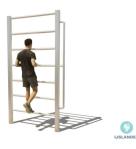

## **BARFORZ WALL BARS BARFORZ**

With the BarForz Wall bars you train chest, arm and back muscle exercises with free weights, dips, pull ups and belly crunches... The possibilities are very diverse.

Read more on our website

#### Play value

Socialising, Exercising, Doing calisthenics, Bootcamp, Outdoor fitness,