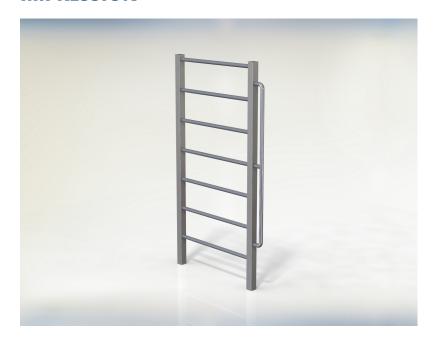

#### Materials

RVS (Staanders: koker 80x80x3mm, bar: 42,4x3mm)

#### Measurement

1.4m x 0.08m x 2.5m