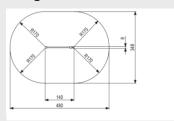

#### **ADVANTAGES**

- Creates a meeting spot in the neighbourhood.
- Extra grip because of bead blasting.
- Available in any standard RAL colour.

Article: 1619-01

TÜV certified.

## **BARFORZ WALL BARS BARFORZ**

With the BarForz Wall bars you train chest, arm and back muscle exercises with free weights, dips, pull ups and belly crunches... The possibilities are very diverse.

Read more on our website

## **SPECIFICATIONS**



### **Fall height**

1.77m





#### Safe zone

4.8m x 3.48m



#### \_\_\_ Total weight

100 kg



#### **Heaviest part**



#### Measurement

1.4m x 0.08m x 2.5m



#### Play value

Socialising, Exercising, Doing calisthenics, Bootcamp, Outdoor fitness,



#### Materials

RVS (Staanders: koker 80x80x3mm, bar: 42,4x3mm)

#### Veilige zone







## **IJSLANDER**

# **IMPRESSION**