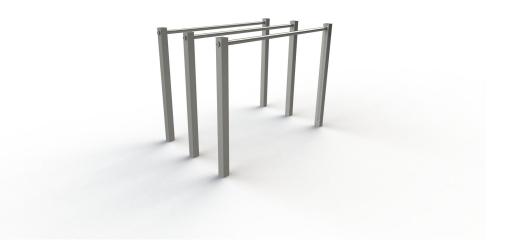

# **BARFORZ TRIPPLE DIP BAR BARFORZ**

This BarForz Triple dip bar can be integrated in a BarForz gym, but also seperately added to the BarForz XS, S, M and XL-gym. Unlike the regular BarForz Triple dip bar which among other things is integrated in the BarForz M-gym, in this execution the poles are placed closer together for faster take over. The BarForz Triple dip bar is bead blasted.