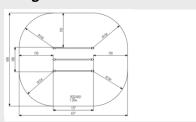

ield can be installed.
- Also visit www.barforz.com
- Extra grip because of bead blasting.

Article: 1632

# **BARFORZ TRIPPLE DIP BAR BARFORZ**

This BarForz Triple dip bar can be integrated in a BarForz gym, but also seperately added to the BarForz XS, S, M and XL-gym. Unlike the regular BarForz Triple dip bar which among other things is integrated in the BarForz M-gym, in this execution the poles are placed closer together for faster take over. The BarForz Triple dip bar is bead blasted.

Read more on our website

## **SPECIFICATIONS**





## **Total weight**

138.69 kg



## **Heaviest part**

60.72 kg



## Montage



### Play value

Socialising, Exercising, Doing calisthenics, Boot camp, Outdoor fitness,



#### Materials

Staanders: koker 80x80x3mm, bar: 42,4x3mm

## Veilige zone





# **IJSLANDER**

# **IMPRESSION**