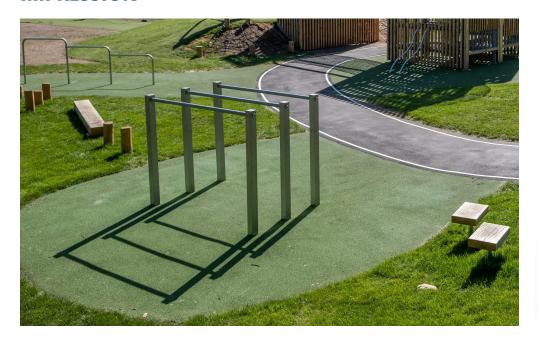

# **BARFORZ TRIPPLE DIP BAR BARFORZ**

This BarForz Triple dip bar can be integrated in a BarForz gym, but also seperately added to the BarForz XS, S, M and XL-gym. Unlike the regular BarForz Triple dip bar which among other things is integrated in the BarForz M-gym, in this execution the poles are placed closer together for faster take over. The BarForz Triple dip bar is bead blasted.

### Play value

Socialising, Exercising, Doing calisthenics, Boot camp, Outdoor fitness,