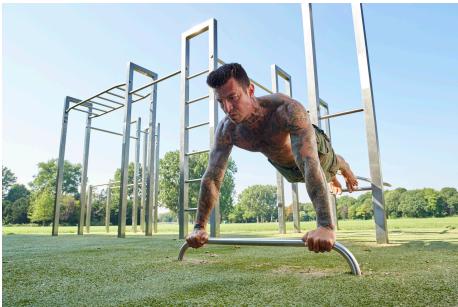

## BARFORZ S GYM BARFORZ

Article: 1602

People doing calisthenics or taking part in a boot camp can use the BarForz S field to train their bodies and practise their tricks. The BarForz S comes with the features: Decline Push Ups, Dip Bar, Dragon Flag, Human Flag Stairs, Human Flag T, Monkey Bar and Pull Ups. This allows calisthenics and boot camp enthusiasts to enjoy a complete workout. Of course, BarForz exercise equipment can also be used by other outdoor sports enthusiasts. The complete equipment is bead blasted.

#### **Play value**

Socialising, Exercising, Doing calisthenics, Boot camp, Outdoor fitness.