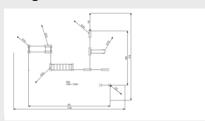

r tricks. The BarForz S comes with the features: Decline Push Ups, Dip Bar, Dragon Flag, Human Flag Stairs, Human Flag T, Monkey Bar and Pull Ups. This allows calisthenics and boot camp enthusiasts to enjoy a complete workout. Of course, BarForz exercise equipment can also be used by other outdoor sports enthusiasts. The complete equipment is bead blasted.

Read more on our website

## **SPECIFICATIONS**



### **Fall height**

1.49m



### Age



#### Safe zone

11.2m x 8.78m



## Total weight

81375675.34 kg



# Heaviest part

/5 k



#### Measurement

8.2m x 5.46m x 2.84m



## Montage

15



#### **Play value**

Socialising, Exercising, Doing calisthenics, Boot camp, Outdoor fitness.



#### Materials

RVS (Staanders: koker 80x80x3mm, bar: 42,4x3mm, bar: 33.7x3m...

## Veilige zone







## **IJSLANDER**

# **IMPRESSION**