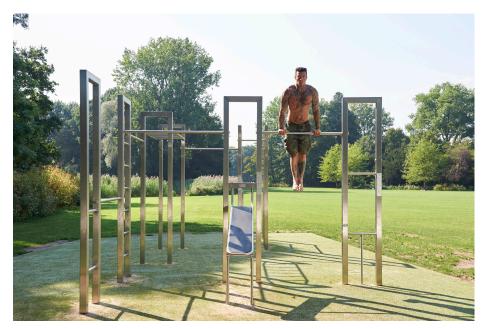

## BARFORZ S GYM BARFORZ

Article: 1602

People doing calisthenics or taking part in a boot camp can use the BarForz S field to train their bodies and practise their tricks. The BarForz S comes with the features: Decline Push Ups, Dip Bar, Dragon Flag, Human Flag Stairs, Human Flag T, Monkey Bar and Pull Ups. This allows calisthenics and boot camp enthusiasts to enjoy a complete workout. Of course, BarForz exercise equipment can also be used by other outdoor sports enthusiasts. The complete equipment is bead blasted.

#### **Play value**

Socialising, Exercising, Doing calisthenics, Boot camp, Outdoor fitness.