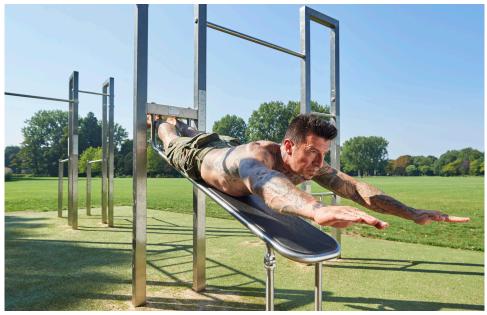

## BARFORZ S GYM BARFORZ

Article: 1602

People doing calisthenics or taking part in a boot camp can use the BarForz S field to train their bodies and practise their tricks. The BarForz S comes with the features: Decline Push Ups, Dip Bar, Dragon Flag, Human Flag Stairs, Human Flag T, Monkey Bar and Pull Ups. This allows calisthenics and boot camp enthusiasts to enjoy a complete workout. Of course, BarForz exercise equipment can also be used by other outdoor sports enthusiasts. The complete equipment is bead blasted.