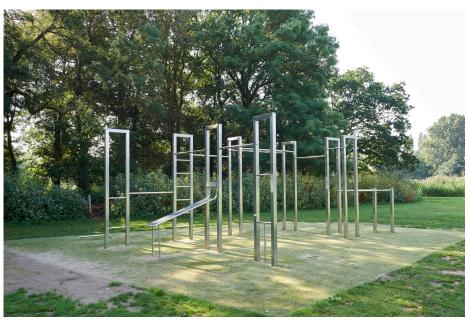

## BARFORZ S GYM BARFORZ

Article: 1602

People doing calisthenics or taking part in a boot camp can use the BarForz S field to train their bodies and practise their tricks. The BarForz S comes with the features: Decline Push Ups, Dip Bar, Dragon Flag, Human Flag Stairs, Human Flag T, Monkey Bar and Pull Ups. This allows calisthenics and boot camp enthusiasts to enjoy a complete workout. Of course, BarForz exercise equipment can also be used by other outdoor sports enthusiasts. The complete equipment is bead blasted.