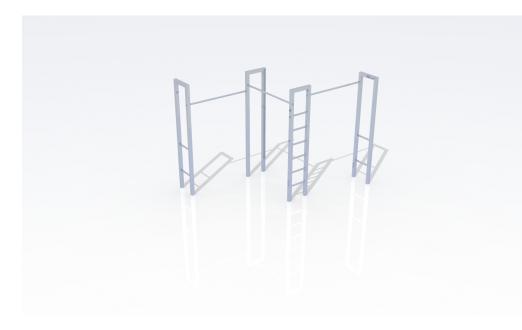

## BARFORZ PULL UP BARS WITH EXTRA CORNER BARFORZ

Article: 1630

This BarForz Pull up bars with extra corner can be integrated in a BarForz field, but is also available separately. Unlike the regular BarForz Pull Up Bars which among other things is integrated in the BarForz S-gym, in this execution there are extra training features (poles and bars) added to the Pull Up Bars with extra corner. The BarForz Pull up bar with extra corner is bead blasted.