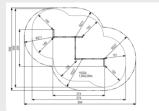

# **SPECIFICATIONS**

**Measurement** 3.74m x 2.66m x 0.64m

Play value

Socialising, Exercising, Doing calisthenics, Boot camp, Outdoor fitness,