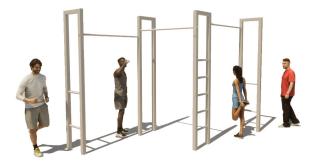

## BARFORZ PULL UP BARS WITH EXTRA CORNER BARFORZ

Article: 1630

This BarForz Pull up bars with extra corner can be integrated in a BarForz field, but is also available separately. Unlike the regular BarForz Pull Up Bars which among other things is integrated in the BarForz S-gym, in this execution there are extra training features (poles and bars) added to the Pull Up Bars with extra corner. The BarForz Pull up bar with extra corner is bead blasted.

# **IMPRESSION**