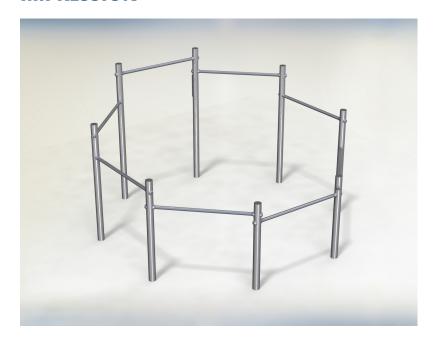

## **BARFORZ PRISMA BAR BARFORZ**

Nice for a group lesson or just to play sports together. This BarForz Prisma bar made of stainless steel is suitable for several people at the same time. This BarForz Prisma bar can be integrated in a BarForz field, but is also available separately. This device is suitable for training the upper body. The BarForz Prisma bar is bead blasted.

# **IMPRESSION**