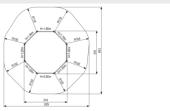

## **SPECIFICATIONS**

## **Fall height**

1 92m

### Safe zone

6.32m x 6.46m

#### Total weight

175.34 kg

#### Measurement

3.18m x 3.18m x 2.05m

## Veilige zone