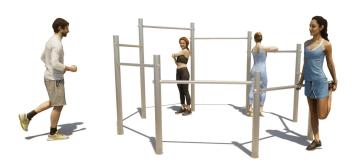

## **BARFORZ PRISMA BAR BARFORZ**

Nice for a group lesson or just to play sports together. This BarForz Prisma bar made of stainless steel is suitable for several people at the same time. This BarForz Prisma bar can be integrated in a BarForz field, but is also available separately. This device is suitable for training the upper body. The BarForz Prisma bar is bead blasted.

# **IMPRESSION**