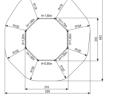

## **SPECIFICATIONS**

## **Fall height**

1 92m

### Safe zone

6.32m x 6.46m

#### Total weight

175.34 kg

#### Measurement

3.18m x 3.18m x 2.05m

## Veilige zone