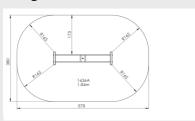

## **Fall height**

1.84m

#### Safe zone

5.4m x 3.5m

#### Measurement

2.56m x 0.58m x 2.84m

#### Veilige zone