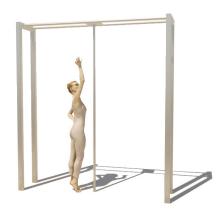

## **BARFORZ POLE H=2,8M BARFORZ**

Article: 1636

The BarForz Pole H: 2,8m trains all body muscles and is a perfect addition to any BarForz field. The BarForz Pole H: 2,8m is bead blasted.

Read more on our website

# **IMPRESSION**