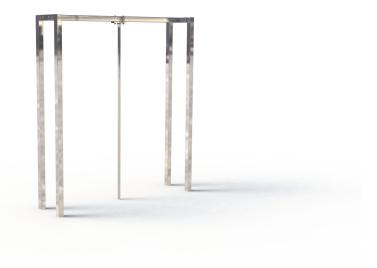

## **BARFORZ POLE H=2,8M BARFORZ**

Article: 1636

The BarForz Pole H: 2,8m trains all body muscles and is a perfect addition to any BarForz field. The BarForz Pole H: 2,8m is bead blasted.

Read more on our website

# Montage