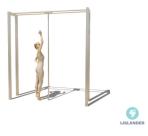

## **BARFORZ POLE H=2,8M BARFORZ**

Article: 1636

The BarForz Pole H: 2,8m trains all body muscles and is a perfect addition to any BarForz field. The BarForz Pole H: 2,8m is bead blasted.

Read more on our website

# **IMPRESSION**