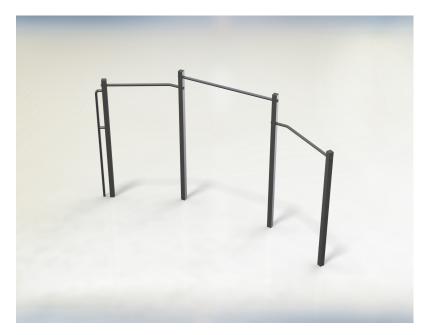

## **BARFORZ MULTI TRIPLE BAR** BARFORZ

Article: 1641-01

This BarForz Mulit triple bar can be integrated in a BarForz field, but is also available separately. This device is suitable for training the upper body. The BarForz Multi triple bar is bead blasted.