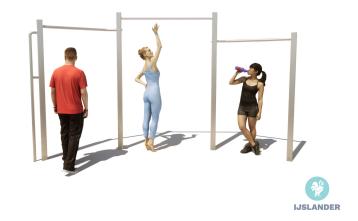

## **BARFORZ MULTI TRIPLE BAR** BARFORZ

Article: 1641-01

This BarForz Mulit triple bar can be integrated in a BarForz field, but is also available separately. This device is suitable for training the upper body. The BarForz Multi triple bar is bead blasted.

### **IMPRESSION**