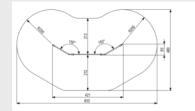

# **SPECIFICATIONS**

8.3m x 4.8m

Measurement

4.2m x 0.65m x 2.5m

Socialising, Exercising, Doing calisthenics, Boot camp, Outdoor fitness,

### Veilige zone

bevestiging...

**Heaviest part** 

Age

16 - 99

34.5 kg

RR

RVS (Staanders: koker 80x80x3mm, bar: 42,4x3mm),