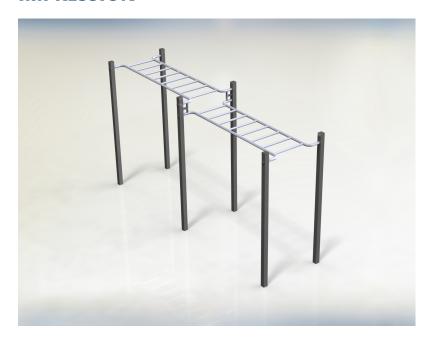

## **BARFORZ MONKEYBAR DOUBLE BARFORZ**

Article: 1618-03

BarForz Monkeybar double is made of six uprights with a horizontal ladder. The device is trained on flexibility, flexibility and muscle strength of the torso, arms and hands. But can also be part of a running course to do stretching or muscle

# **IMPRESSION**