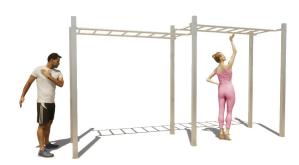

## **BARFORZ MONKEYBAR DOUBLE BARFORZ**

Article: 1618-03

BarForz Monkeybar double is made of six uprights with a horizontal ladder. The device is trained on flexibility, flexibility and muscle strength of the torso, arms and hands. But can also be part of a running course to do stretching or muscle

### **Play value**

Socialising, Exercising, Doing calisthenics, Boot camp, Outdoor fitness,

# **IMPRESSION**