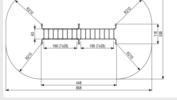

## **Fall height**

2 4m

8.68m x 5.38m

#### Measurement

4.48m x 1.18m x 2.5m

### Veilige zone