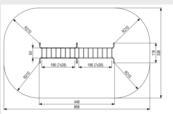

## **Fall height**

2 4m

8.68m x 5.38m

#### Measurement

4.48m x 1.18m x 2.5m

### Veilige zone