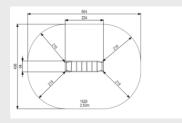

p because of bead blasting.

Article: 1628

# **BARFORZ MONKEYBAR BARFORZ**

This BarForz Monkey bar can be integrated in a BarForz field, but is also available separately. Unlike the regular BarForz Monkey bar which is integrated in for example the BarForz S-gym, in this execution there are extra training features (bars) added to the Monkey bar. The BarForz Monkey bar is bead blasted.

Read more on our website

## **SPECIFICATIONS**



## **Fall height**

2 5m





#### Safe zone

6.6m x 5m



#### **O** Total weight

184.58 kg



### **Heaviest part**

81.22 kg



#### Measurement

2.24m x 0.64m x 3.88m



# Montage



#### Play value

Socialising, Exercising, Doing calisthenics, Boot camp, Outdoor fitness,



#### Materials

Staanders: koker 80x80x3mm, bar: 42.4x3mm

#### Veilige zone







# IMPRESSION