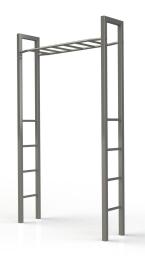

# **BARFORZ MONKEYBAR BARFORZ**

This BarForz Monkey bar can be integrated in a BarForz field, but is also available separately. Unlike the regular BarForz Monkey bar which is integrated in for example the BarForz S-gym, in this execution there are extra training features (bars) added to the Monkey bar. The BarForz Monkey bar is bead blasted.

# IMPRESSION