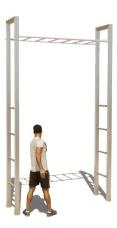

# **BARFORZ MONKEYBAR BARFORZ**

This BarForz Monkey bar can be integrated in a BarForz field, but is also available separately. Unlike the regular BarForz Monkey bar which is integrated in for example the BarForz S-gym, in this execution there are extra training features (bars) added to the Monkey bar. The BarForz Monkey bar is bead blasted.

# IMPRESSION