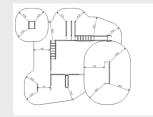

#### Safe zone

11.3m x 11.2m

#### Measurement

8.71m x 8.18m x 2.84m

## Veilige zone