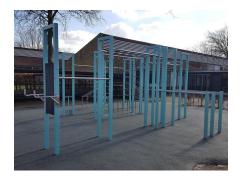

## BARFORZ M GYM BARFORZ

Article: 1603

People doing calisthenics or taking part in a boot camp can use the BarForz M field to train their bodies and practise their tricks. The BarForz M contains the features: Ab Trainer, Decline Push Ups, Dipbar, Dragon Flag, High Dip Bar, Human Flag Stairs, Human Flag T, Jumping Box, Monkeybar, Pull Ups en Triple Dip Bar. This allows calisthenics and boot camp enthusiasts to enjoy a complete workout. Of course, BarForz exercise equipment can also be used by other outdoor sports enthusiasts. The complete equipment is bead blasted.