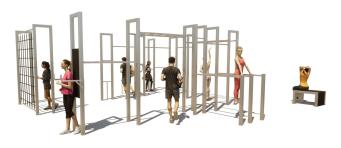

Dip Bar, Human Flag Stairs, Human Flag T, Jumping Box, Monkeybar, Pull Ups en Triple Dip Bar. This allows calisthenics and boot camp enthusiasts to enjoy a complete workout. Of course, BarForz exercise equipment can also be used by other outdoor sports enthusiasts. The complete equipment is bead blasted.

Read more on our website

## **SPECIFICATIONS**



### **Fall height**

2.72m



### Age

16



#### Safe zone

11.3m x 11.2m



## Total weight

1258 kg



#### **Heaviest part**

94 k



#### Measurement

8.71m x 8.18m x 2.84m



## Montage

2



#### **Play value**

Socialising, Exercising, Doing calisthenics, Boot camp, Outdoor fitness.



#### Materials

RVS (Staanders: koker 80x80x3mm, bar: 42,4x3mm, bar: 33.7x3m...

## Veilige zone







## **IJSLANDER**

# **IMPRESSION**