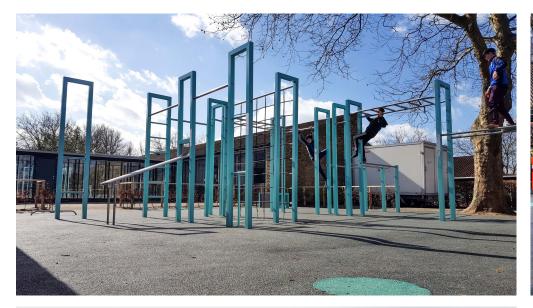

## BARFORZ M GYM BARFORZ

Article: 1603

People doing calisthenics or taking part in a boot camp can use the BarForz M field to train their bodies and practise their tricks. The BarForz M contains the features: Ab Trainer, Decline Push Ups, Dipbar, Dragon Flag, High Dip Bar, Human Flag Stairs, Human Flag T, Jumping Box, Monkeybar, Pull Ups en Triple Dip Bar. This allows calisthenics and boot camp enthusiasts to enjoy a complete workout. Of course, BarForz exercise equipment can also be used by other outdoor sports enthusiasts. The complete equipment is bead blasted.