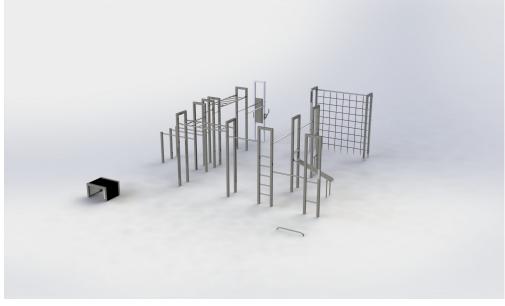

## BARFORZ M GYM BARFORZ

Article: 1603

People doing calisthenics or taking part in a boot camp can use the BarForz M field to train their bodies and practise their tricks. The BarForz M contains the features: Ab Trainer, Decline Push Ups, Dipbar, Dragon Flag, High Dip Bar, Human Flag Stairs, Human Flag T, Jumping Box, Monkeybar, Pull Ups en Triple Dip Bar. This allows calisthenics and boot camp enthusiasts to enjoy a complete workout. Of course, BarForz exercise equipment can also be used by other outdoor sports enthusiasts. The complete equipment is bead blasted.

#### **Play value**

Socialising, Exercising, Doing calisthenics, Boot camp, Outdoor fitness.