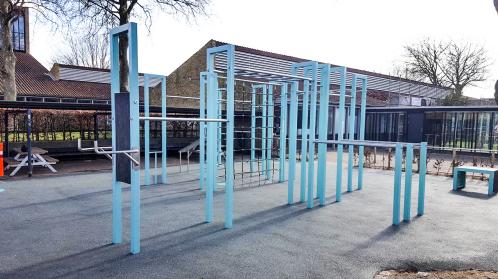

## BARFORZ M GYM BARFORZ

Article: 1603

People doing calisthenics or taking part in a boot camp can use the BarForz M field to train their bodies and practise their tricks. The BarForz M contains the features: Ab Trainer, Decline Push Ups, Dipbar, Dragon Flag, High Dip Bar, Human Flag Stairs, Human Flag T, Jumping Box, Monkeybar, Pull Ups en Triple Dip Bar. This allows calisthenics and boot camp enthusiasts to enjoy a complete workout. Of course, BarForz exercise equipment can also be used by other outdoor sports enthusiasts. The complete equipment is bead blasted.