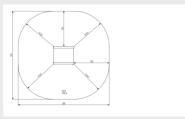

com
- Extra grip because of bead blasting.

# **BARFORZ JUMPING BOX H= 144 BARFORZ**

Article: 1612

The BarForz Jumping box is a standard part of the BarForz M and XL field, but can also be added to the XS or S field. The BarForz Jumping box is available in heights of 54 cm, 84 cm, 114 cm or 144 cm and provided with EPDM for grip. The Jumping box is bead blasted.

Read more on our website

## **SPECIFICATIONS**



### **Fall height**

1 44m



#### Safe zone

3 88m x 3 76m



#### **O** Total weight

159 kg



## **Heaviest part**

159 kg



#### Measurement

0.88m x 0.76m x 1.44m



# Montage



#### **Play value**

Socialising, Exercising, Doing calisthenics, Boot camp, Outdoor fitness,



#### Materials

RVS (Staanders: koker 80x80x3mm, buis 40x40x3, plaat 3mm), E...

## Veilige zone







# **IMPRESSION**