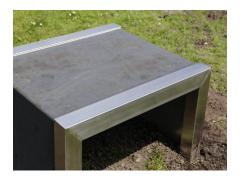

# **BARFORZ JUMPING BOX H= 144 BARFORZ**

Article: 1612

The BarForz Jumping box is a standard part of the BarForz M and XL field, but can also be added to the XS or S field. The BarForz Jumping box is available in heights of 54 cm, 84 cm, 114 cm or 144 cm and provided with EPDM for grip. The Jumping box is bead blasted.