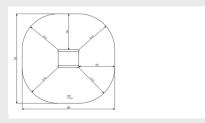

www.barforz.com
- Extra grip because of bead blasting.

# **BARFORZ JUMPING BOX H= 114 BARFORZ**

Article: 1611

The BarForz Jumping box is a standard part of the BarForz M and XL field, but can also be added to the XS or S field. The BarForz Jumping box is available in heights of 54 cm, 84 cm, 114 cm or 144 cm and provided with EPDM for grip. The Jumping box is bead blasted.

Read more on our website

# **SPECIFICATIONS**



### **Fall height**

1 14m



#### Safe zone

3.88m x 3.76m



# **O** Total weight

137 kg



# **Heaviest part**



#### Measurement

0.88m x 0.76m x 1.14m



# Montage



### **Play value**

Socialising, Exercising, Doing calisthenics, Boot camp, Outdoor fitness,



#### Materials

RVS (Staanders: koker 80x80x3mm, buis 40x40x3, plaat 3mm), E...

### Veilige zone







# **IJSLANDER**

# **IMPRESSION**





-