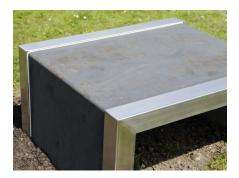

# **BARFORZ JUMPING BOX H= 114 BARFORZ**

Article: 1611

The BarForz Jumping box is a standard part of the BarForz M and XL field, but can also be added to the XS or S field. The BarForz Jumping box is available in heights of 54 cm, 84 cm, 114 cm or 144 cm and provided with EPDM for grip. The Jumping box is bead blasted.

#### Measurement

0.88m x 0.76m x 1.14m