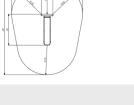

## **SPECIFICATIONS**

#### Safe zone

4.6m x 3.6m

#### Measurement

1.57m x 0.58m x 2.84m