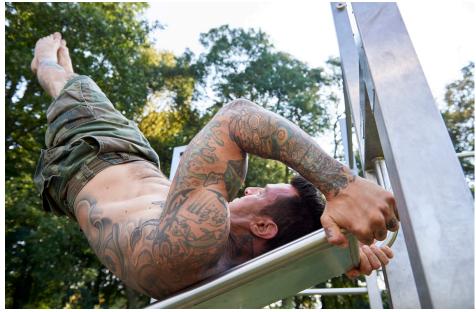

## **BARFORZ DRAGON FLAG BARFORZ**

Article: 1621

The BarForz Dragon flag is a standard part of the BarForz S, M and XL-field, but can also be added to the XS-field. The BarForz Dragon flag is bead blasted.

# **IMPRESSION**