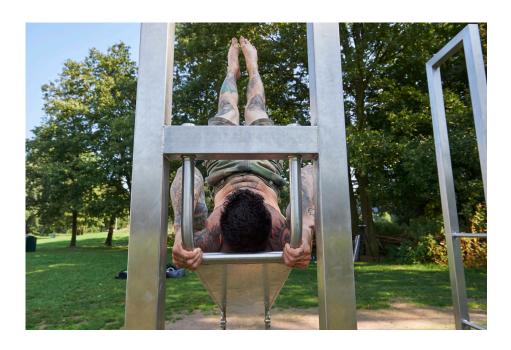

## **BARFORZ DRAGON FLAG BARFORZ**

Article: 1621

The BarForz Dragon flag is a standard part of the BarForz S, M and XL-field, but can also be added to the XS-field. The BarForz Dragon flag is bead blasted.

# **IMPRESSION**