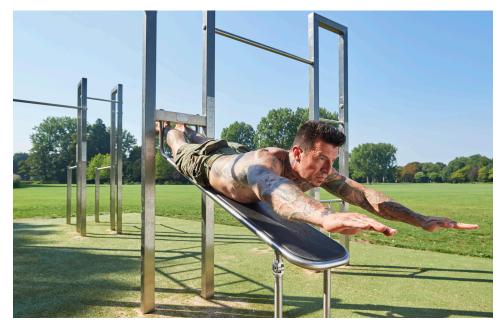

## **BARFORZ DRAGON FLAG BARFORZ**

Article: 1621

The BarForz Dragon flag is a standard part of the BarForz S, M and XL-field, but can also be added to the XS-field. The BarForz Dragon flag is bead blasted.

# **IMPRESSION**