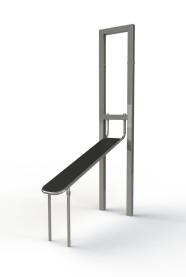

## **BARFORZ DRAGON FLAG BARFORZ**

Article: 1621

The BarForz Dragon flag is a standard part of the BarForz S, M and XL-field, but can also be added to the XS-field. The BarForz Dragon flag is bead blasted.

## **SPECIFICATIONS**

### **Fall height**

1.3m

#### Safe zone

4.6m x 3.6m

#### \_\_\_ Total weight

10658.76 kg

#### Measurement

1.57m x 0.58m x 2.84m