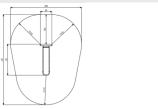

## **SPECIFICATIONS**

#### Safe zone

4.6m x 3.6m

#### Measurement

1.57m x 0.58m x 2.84m