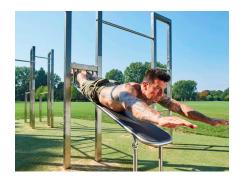

## **BARFORZ DRAGON FLAG BARFORZ**

Article: 1621

The BarForz Dragon flag is a standard part of the BarForz S, M and XL-field, but can also be added to the XS-field. The BarForz Dragon flag is bead blasted.

# **IMPRESSION**