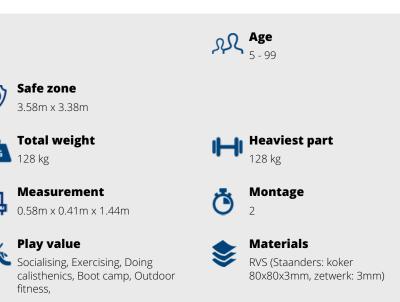

# **SPECIFICATIONS**

 $\overline{O}$ 

КG

ഥ

R



### ADVANTAGES

Creates a meeting spot in the neighbourhood.

A demo field can be installed.

Also visit www.barforz.com

Available in any standard RAL colour.

# BARFORZ DJ POLE BARFORZ

Article: 1560

This 'sound pole' consists of a shielded amplifier with a space where a smartphone can be put in. The audio being played on this smartphone is enhanced by the DJ Pole. The pole has to be manually charged (dial) and works approximately 4-5 minutes. The DJ Pole can be placed at any BarForz Field (S-XL) or at a trail with loose BarForz equipment. The sound pole is ideal for group training sessions and available.

Read more on our website



#### Veilige zone









# **IMPRESSION**