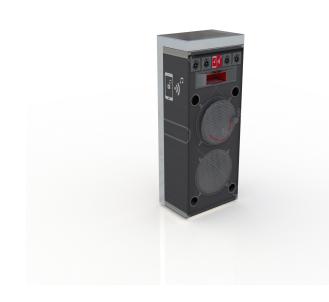

# BARFORZ DJ POLE BARFORZ

Article: 1560

This 'sound pole' consists of a shielded amplifier with a space where a smartphone can be put in. The audio being played on this smartphone is enhanced by the DJ Pole. The pole has to be manually charged (dial) and works approximately 4-5 minutes. The DJ Pole can be placed at any BarForz Field (S-XL) or at a trail with loose BarForz equipment. The sound pole is ideal for group training sessions and available.