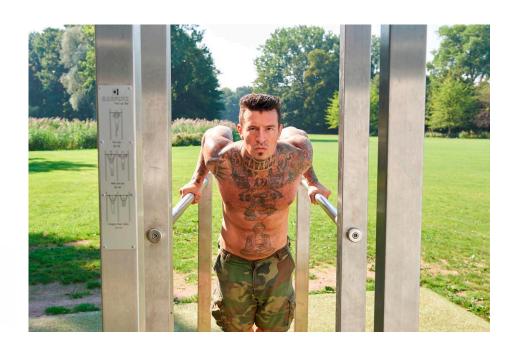

# **BARFORZ DIP BAR BARFORZ**

Article: 1617

This BarForz Dip bar can be integrated in a BarForz field, but is also available separately. This device is suitable for training the upper body. The BarForz Dip bar is bead blasted.

## Play value

Play value
Socialising, Exercising, Doing calisthenics, Bootcamp, Outdoor fitness,