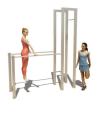

# **BARFORZ DIP BAR BARFORZ**

Article: 1617

This BarForz Dip bar can be integrated in a BarForz field, but is also available separately. This device is suitable for training the upper body. The BarForz Dip bar is bead blasted.

## Play value

Play value
Socialising, Exercising, Doing calisthenics, Bootcamp, Outdoor fitness,