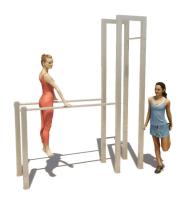

# **BARFORZ DIP BAR BARFORZ**

Article: 1617

This BarForz Dip bar can be integrated in a BarForz field, but is also available separately. This device is suitable for training the upper body. The BarForz Dip bar is bead blasted.