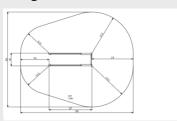

ANTAGES**

- Creates a meeting spot in the neighbourhood.
- A demo field can be installed.
- Extra grip because of bead blasting.
- Available in any standard RAL colour.

# **BARFORZ DIP BAR BARFORZ**

Article: 1617

This BarForz Dip bar can be integrated in a BarForz field, but is also available separately. This device is suitable for training the upper body. The BarForz Dip bar is bead blasted.

Read more on our website

# **SPECIFICATIONS**



### **Fall height**

1 49m





### Safe zone

6m x 5m



# \_\_\_ Total weight

193 kg



### **Heaviest part**



#### Measurement

2.27m x 0.68m x 2.84m



# Montage



## Play value

Play value
Socialising, Exercising, Doing calisthenics, Bootcamp, Outdoor fitness,



#### Materials

Staanders: koker 80x80x3mm, bar: 42.4x3mm

## Veilige zone







# **IJSLANDER**

# **IMPRESSION**