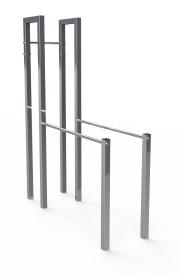

# **BARFORZ DIP BAR BARFORZ**

Article: 1617

This BarForz Dip bar can be integrated in a BarForz field, but is also available separately. This device is suitable for training the upper body. The BarForz Dip bar is bead blasted.

#### Measurement

2.27m x 0.68m x 2.84m

#### Materials

Staanders: koker 80x80x3mm, bar: 42.4x3mm