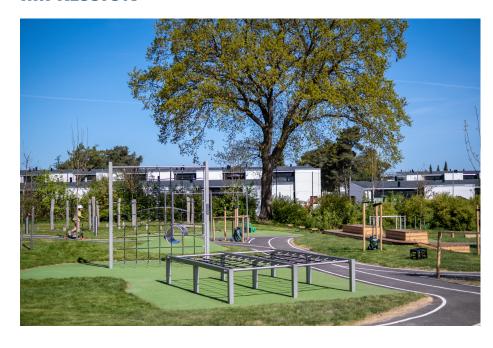

ng spot in the neighbourhood.
- A demo field can be installed.
- Also visit www.barforz.com
- Extra grip because of bead blasting.

Article: 1629

# **BARFORZ CRAWL NET BARFORZ**

This BarForz Crawl net can be integrated in a BarForz field, but is also available separately. The BarForz Monkey bar is bead blasted and standard equipped with a black crawling net.

Read more on our website

## **SPECIFICATIONS**



## **Fall height**

0.64m





#### Safe zone

6.1m x 5.6m



## \_\_\_ Total weight

273 kg



## **Heaviest part**



#### Measurement

3.08m x 2.58m x 0.64m



# Montage



## Play value

Socialising, Exercising, Doing calisthenics, Boot camp, Outdoor fitness,



#### Materials

Staanders: koker 80x80x3mm, bar: 42,4x3mm

### Veilige zone







# **IJSLANDER**

# **IMPRESSION**