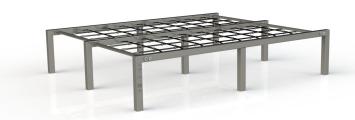

# **BARFORZ CRAWL NET BARFORZ**

This BarForz Crawl net can be integrated in a BarForz field, but is also available separately. The BarForz Monkey bar is bead blasted and standard equipped with a black crawling net.

#### Materials

Staanders: koker 80x80x3mm, bar: 42,4x3mm