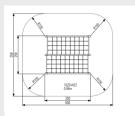

#### Safe zone

6.1m x 5.6m

#### Measurement

3.08m x 2.58m x 0.64m

### Veilige zone