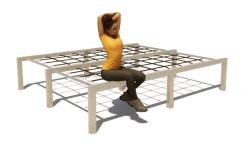

# **BARFORZ CRAWL NET BARFORZ**

This BarForz Crawl net can be integrated in a BarForz field, but is also available separately. The BarForz Monkey bar is bead blasted and standard equipped with a black crawling net.

## Play value

Socialising, Exercising, Doing calisthenics, Boot camp, Outdoor fitness,