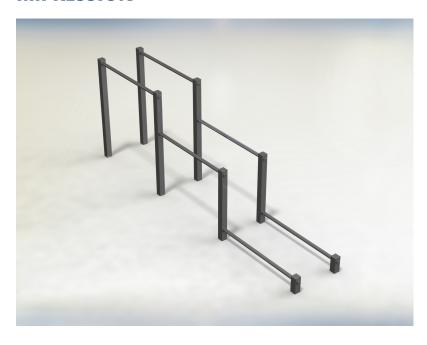

## **BARFORZ COMBI BAR BARFORZ**

Article: 1641

Get started with your core with several people at the same time. Dips, crunches or other exercises, with this multifunctional device you can go in all directions.

#### Materials

RVS (Staanders: koker 80x80x3mm, bar: 42,4x3mm, bar: 33,7x3m...