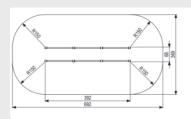

### **Fall height**

1 42m

#### Safe zone

6.9m x 3.7m

#### Measurement

3.92m x 0.68m x 1.4m