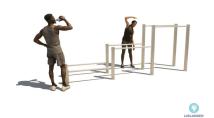

## **BARFORZ COMBI BAR BARFORZ**

Article: 1641

Get started with your core with several people at the same time. Dips, crunches or other exercises, with this multifunctional device you can go in all directions.

#### Play value

Socialising, Exercising, Doing calisthenics, Boot camp, Outdoor fitness,