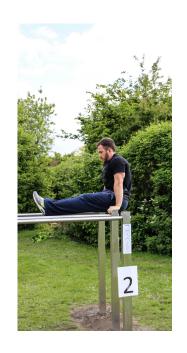

# **BARFORZ BRIDGE, H: 1,3M BARFORZ**

On the BarForz Bridge, H: 1,3m Calisthenics and Bootcamp lovers can train their triceps by doing dips and they can practise handstands. It is a perfect addition to any BarForz field. The BarForz Bridge is bead blasted.