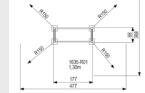

### **Fall height**

1 3m

### Safe zone

4.77m x 3.68m

# Measurement

1.77m x 0.68m x 1.35m