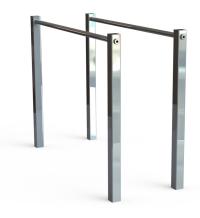

# **BARFORZ BRIDGE, H: 1,3M BARFORZ**

On the BarForz Bridge, H: 1,3m Calisthenics and Bootcamp lovers can train their triceps by doing dips and they can practise handstands. It is a perfect addition to any BarForz field. The BarForz Bridge is bead blasted.

# Measurement

1.77m x 0.68m x 1.35m

# Materials

Montage

**Heaviest part** 

Staanders: koker 80x80x3mm, bar: 42.4x3mm