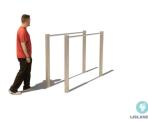

# **BARFORZ BRIDGE, H: 1,3M BARFORZ**

On the BarForz Bridge, H: 1,3m Calisthenics and Bootcamp lovers can train their triceps by doing dips and they can practise handstands. It is a perfect addition to any BarForz field. The BarForz Bridge is bead blasted.