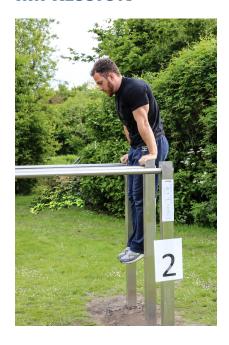

# **BARFORZ BRIDGE, H: 1,3M BARFORZ**

On the BarForz Bridge, H: 1,3m Calisthenics and Bootcamp lovers can train their triceps by doing dips and they can practise handstands. It is a perfect addition to any BarForz field. The BarForz Bridge is bead blasted.