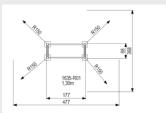

tes a meeting spot in the neighbourhood.
- A demo field can be installed.
- Also visit www.barforz.com
- Extra grip because of bead blasting.

Article: 1635

# **BARFORZ BRIDGE, H: 1,3M BARFORZ**

On the BarForz Bridge, H: 1,3m Calisthenics and Bootcamp lovers can train their triceps by doing dips and they can practise handstands. It is a perfect addition to any BarForz field. The BarForz Bridge is bead blasted.

Read more on our website

### **SPECIFICATIONS**



### **Fall height**

1 3m



### Safe zone

4.77m x 3.68m



### \_\_\_ Total weight

110 kg



# Measurement

1.77m x 0.68m x 1.35m



### Play value

Socialising, Exercising, Doing calisthenics, Boot camp, Outdoor fitness,



# Materials

Montage

**Heaviest part** 

Staanders: koker 80x80x3mm, bar: 42.4x3mm

### Veilige zone









# **IJSLANDER**

# **IMPRESSION**