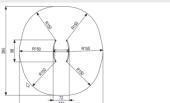

ip because of bead blasting.
- Available in any standard RAL colour.

#### **BARFORZ AB TRAINER WITH 2 SIDES BARFORZ** Article: 1624-01

The BarForz Abtrainer with 2 sides can be integrated into a BarForz field, but is also available separately. The entire device is pearl-blasted. Because braces are attached on both sides, 2 people can work with their abdominal muscles at the same time

Read more on our website

# **SPECIFICATIONS**



# **Fall height**

1 32m





#### Safe zone

3 72m x 3 98m



#### **O** Total weight

112 kg



#### **Heaviest part**



#### Measurement

0.72m x 0.98m x 2.84m



#### Play value

Socialising, Exercising, Doing calisthenics, Boot camp, Outdoor fitness.



#### Materials

RVS (Staanders: koker 80x80x3mm, bar: 33,7x3mm), FPDM zwart....

## Veilige zone







# **IMPRESSION**