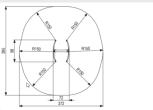

grip because of bead blasting.
- Available in any standard RAL colour.

#### **BARFORZ AB TRAINER WITH 2 SIDES BARFORZ** Article: 1624-01

The BarForz Abtrainer with 2 sides can be integrated into a BarForz field, but is also available separately. The entire device is pearl-blasted. Because braces are attached on both sides, 2 people can work with their abdominal muscles at the same time

Read more on our website

# **SPECIFICATIONS**



# **Fall height**

1 32m





#### Safe zone

3 72m x 3 98m



#### **O** Total weight

112 kg



#### **Heaviest part**



#### Measurement

0.72m x 0.98m x 2.84m



#### Play value

Socialising, Exercising, Doing calisthenics, Boot camp, Outdoor fitness.



#### Materials

RVS (Staanders: koker 80x80x3mm, bar: 33,7x3mm), FPDM zwart....

## Veilige zone







# **IMPRESSION**