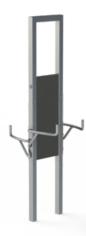

#### **BARFORZ AB TRAINER WITH 2 SIDES BARFORZ** Article: 1624-01

The BarForz Abtrainer with 2 sides can be integrated into a BarForz field, but is also available separately. The entire device is pearl-blasted. Because braces are attached on both sides, 2 people can work with their abdominal muscles at the same time