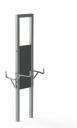

#### **BARFORZ AB TRAINER WITH 2 SIDES BARFORZ** Article: 1624-01

The BarForz Abtrainer with 2 sides can be integrated into a BarForz field, but is also available separately. The entire device is pearl-blasted. Because braces are attached on both sides, 2 people can work with their abdominal muscles at the same time