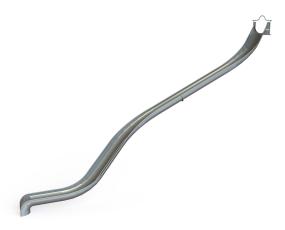

# **BANK SLIDE H: 6M, 3 CURVES GLIJBANEN SPECIALS**

Looking for a custom made slide? With our many years of expertise, IJslander can customize almost any slide. Like this 6m high bank slide with 3 curves. Children can whizz downhill via the slide.

#### Measurement

12.52m x 1.99m x 6.82m

#### **Materials**

RVS (Plaat 2mm, buis 33,7x2,6, plaat 3mm, koker 100x40x2)