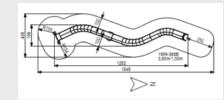

## **Fall height**

0.29m

#### Safe zone

5.3m x 3.1m

#### Total weight

345 kg

#### Measurement

12.52m x 1.99m x 6.82m

#### **Materials**

RVS (Plaat 2mm, buis 33,7x2,6, plaat 3mm, koker 100x40x2)