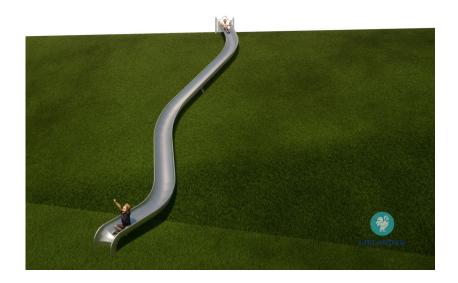

# **BANK SLIDE H: 6M, 3 CURVES GLIJBANEN SPECIALS**

Looking for a custom made slide? With our many years of expertise, IJslander can customize almost any slide. Like this 6m high bank slide with 3 curves. Children can whizz downhill via the slide.

## **IMPRESSION**