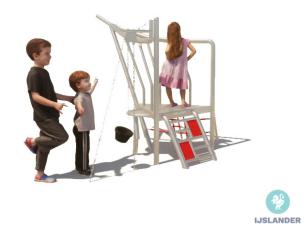

## **BAMBINO STORM** BAMBINO

Article: 1095

IJSLANDER

The Bambino Storm is a sand play equipment with which children can lift sand, but also climb up. Play elements: climbing panel with open and closed meshes, a bucket with chain, open tube to collapse the sand, climbing platform and an overrun net. The Bambino Storm is available in every standard RAL colour. The ramp is available in the colours black, red, blue and green. Device is also available with a wooden platform.

### **IMPRESSION**