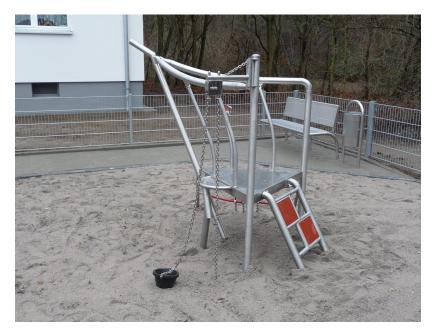

## **BAMBINO STORM** BAMBINO

Article: 1095

IJSLANDER

The Bambino Storm is a sand play equipment with which children can lift sand, but also climb up. Play elements: climbing panel with open and closed meshes, a bucket with chain, open tube to collapse the sand, climbing platform and an overrun net. The Bambino Storm is available in every standard RAL colour. The ramp is available in the colours black, red, blue and green. Device is also available with a wooden platform.

# **SPECIFICATIONS**

**Measurement** 2.42m x 2.08m x 1.76m

Play value Meeting & Fantasy, Climbing, Sandplay,