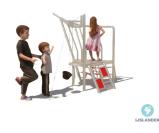

## **BAMBINO STORM** BAMBINO

Article: 1095

IJSLANDER

The Bambino Storm is a sand play equipment with which children can lift sand, but also climb up. Play elements: climbing panel with open and closed meshes, a bucket with chain, open tube to collapse the sand, climbing platform and an overrun net. The Bambino Storm is available in every standard RAL colour. The ramp is available in the colours black, red, blue and green. Device is also available with a wooden platform.