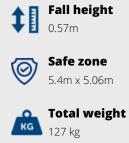

# **SPECIFICATIONS**

**Measurement** 2.42m x 2.08m x 1.76m

Play value Meeting & Fantasy, Climbing, Sandplay,