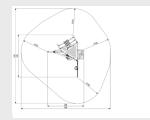

# **SPECIFICATIONS**

**Measurement** 2.42m x 2.08m x 1.76m

Play value Meeting & Fantasy, Climbing, Sandplay,