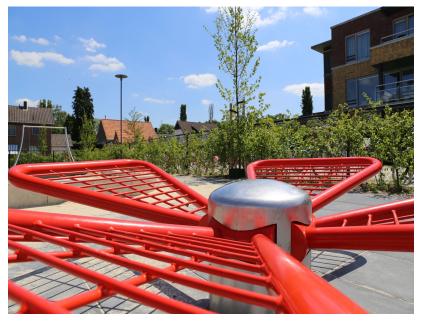

s stimulate children's fantasy.
- ✓ Available in any standard RAL colour.
- ▼ TÜV certified.

## BAMBINO LOUNGE BAMBINO

Article: 1085

The Bambino Lounge is a big seesaw with four 'wings' on which children can lounge and seesaw. Each 'wing' is individually sprung. The Bambino Lounge comes standard with a red coating of the 'wings'.

Read more on our website

### **SPECIFICATIONS**



## **Fall height**

0.57m



## Age

0 - 6



#### Safe zone

5.3m x 5.3m



### Total weight

123 kg



#### **Heaviest part**

30 kg



#### Measurement

2.27m x 2.27m x 0.57m



## Montage

.



#### **Play value**

Meeting & Fantasy, Seesawing, Relaxing (lounging),



#### Materials

RVS (buis 139,7x3mm, rond 10 en 60,3x3mm), bevestigingsmater...

### Veilige zone





## **IJSLANDER**

# **IMPRESSION**