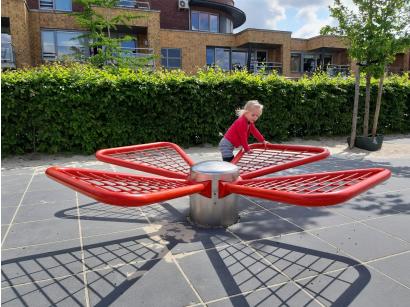

stimulate children's fantasy.
- ✓ Available in any standard RAL colour.
- ▼ TÜV certified.

## BAMBINO LOUNGE BAMBINO

Article: 1085

The Bambino Lounge is a big seesaw with four 'wings' on which children can lounge and seesaw. Each 'wing' is individually sprung. The Bambino Lounge comes standard with a red coating of the 'wings'.

Read more on our website

### **SPECIFICATIONS**



## **Fall height**

0.57m



## Age

0 - 6



#### Safe zone

5.3m x 5.3m



### Total weight

123 kg



#### **Heaviest part**

30 kg



#### Measurement

2.27m x 2.27m x 0.57m



## Montage

.



#### **Play value**

Meeting & Fantasy, Seesawing, Relaxing (lounging),



#### Materials

RVS (buis 139,7x3mm, rond 10 en 60,3x3mm), bevestigingsmater...

### Veilige zone





## **IJSLANDER**

# **IMPRESSION**