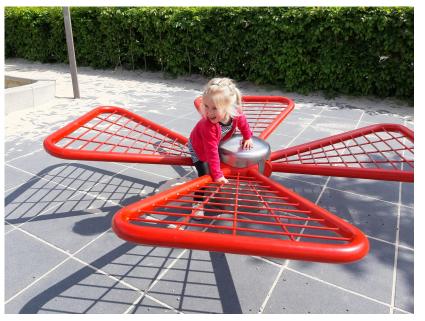

## BAMBINO LOUNGE BAMBINO

Article: 1085

The Bambino Lounge is a big seesaw with four 'wings' on which children can lounge and seesaw. Each 'wing' is individually sprung. The Bambino Lounge comes standard with a red coating of the 'wings'.