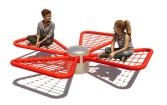

## BAMBINO LOUNGE BAMBINO

Article: 1085

The Bambino Lounge is a big seesaw with four 'wings' on which children can lounge and seesaw. Each 'wing' is individually sprung. The Bambino Lounge comes standard with a red coating of the 'wings'.