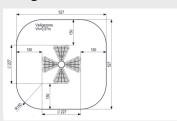

## **Fall height**

0.57m

#### Safe zone

5.3m x 5.3m

#### Measurement

2.27m x 2.27m x 0.57m

### Veilige zone