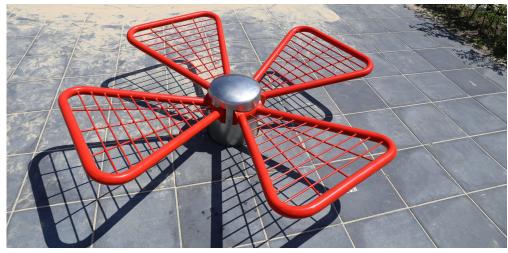

## BAMBINO LOUNGE BAMBINO

Article: 1085

The Bambino Lounge is a big seesaw with four 'wings' on which children can lounge and seesaw. Each 'wing' is individually sprung. The Bambino Lounge comes standard with a red coating of the 'wings'.