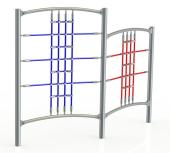

## BAMBINO BOW BAMBINO

Article: 1089

The Bambino Bow is a climbing frame with different heights. Children can also climb sideways to get to the other side. Play elements: climbing ropes in various heights and mesh in different sizes. In addition, the Bambino Bow is standard equipped with a low red climbing rope and a high blue climbing rope.