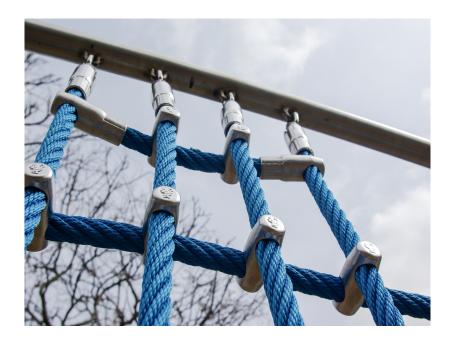

#### ADVANTAGES

Children up to 6 years visibly develop their motor skills using Bambino playground equipment.

Abstract shapes stimulate children's fantasy.

Ropes are available in the colours: red, blue, green and black.

## BAMBINO BOW BAMBINO

Article: 1089

The Bambino Bow is a climbing frame with different heights. Children can also climb sideways to get to the other side. Play elements: climbing ropes in various heights and mesh in different sizes. In addition, the Bambino Bow is standard equipped with a low red climbing rope and a high blue climbing rope.