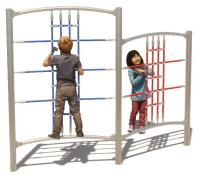

## BAMBINO BOW BAMBINO

Article: 1089

The Bambino Bow is a climbing frame with different heights. Children can also climb sideways to get to the other side. Play elements: climbing ropes in various heights and mesh in different sizes. In addition, the Bambino Bow is standard equipped with a low red climbing rope and a high blue climbing rope.

### **IMPRESSION**