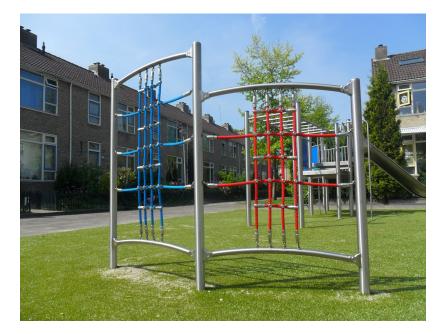

## BAMBINO BOW BAMBINO

Article: 1089

The Bambino Bow is a climbing frame with different heights. Children can also climb sideways to get to the other side. Play elements: climbing ropes in various heights and mesh in different sizes. In addition, the Bambino Bow is standard equipped with a low red climbing rope and a high blue climbing rope.

### **IMPRESSION**