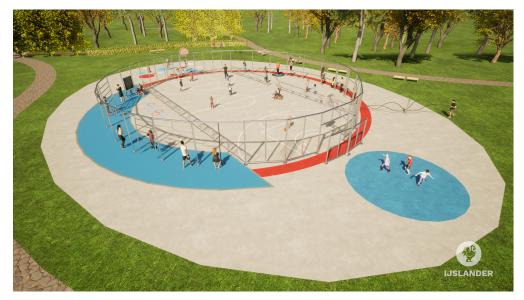

# ARENA CENTRAL PARC

Article: AA-4008-B-B01-A01

Working out together connects. Different types of exercise and sport come together in the new Arena Parc. All elements are connected, making exercising together fun and easy. The possibilities for composing the Arena Parc are endless. And all that in the healthy open air! The possibilities of the Arena Parc The new Arena Parc has been developed with the idea of creating a flexible multi-park in which different sports come together. In the center is the Citybox Arena, a sports cage with the possibility of football and basketball, for example. And because of the semicircles, the Arena Parc offers...

#### Play value

Sports, Fitness, Calisthenics, Playing Football, Parcours, Meet, Fantasy, Playing Basketbal,