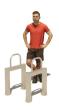

## **BARFORZ DOUBLE FLAIR BARFORZ**

The BarForz Double flair is ideal for push-ups and a perfect addition to any BarForz field. The BarForz Double flair is is bead blasted.

Read more on our website