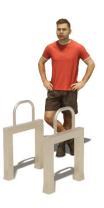

# **ADVANTAGES**

- Creates a meeting spot in the neighbourhood.
- A demo field can be installed.
- Also visit www.barforz.com
- Extra grip because of bead blasting.

Article: 1615-01



## **BARFORZ DOUBLE FLAIR BARFORZ**

The BarForz Double flair is ideal for push-ups and a perfect addition to any BarForz field. The BarForz Double flair is is bead blasted.

Read more on our website

## **SPECIFICATIONS**



## **Fall height**

0.86m





#### Safe zone

3.68m x 3.58m



#### \_\_\_ Total weight

61 kg



## **Heaviest part**



#### Measurement

0.68m x 0.58m x 0.86m



# Montage



#### Play value

Socialising, Exercising, Doing calisthenics, Boot camp, Outdoor fitness,



#### Materials

RVS (Staanders: koker 80x80x3mm, bar: 33,7x3mm

#### Veilige zone







# **IMPRESSION**