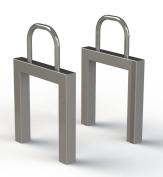

## **BARFORZ DOUBLE FLAIR BARFORZ**

The BarForz Double flair is ideal for push-ups and a perfect addition to any BarForz field. The BarForz Double flair is is bead blasted.

Read more on our website

#### Materials

RVS (Staanders: koker 80x80x3mm, bar: 33,7x3mm