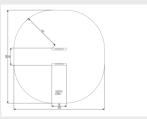

# **ADVANTAGES**

- Creates a meeting spot in the neighbourhood.
- A demo field can be installed.
- Also visit www.barforz.com
- Extra grip because of bead blasting.

Article: 1615-01



## **BARFORZ DOUBLE FLAIR BARFORZ**

The BarForz Double flair is ideal for push-ups and a perfect addition to any BarForz field. The BarForz Double flair is is bead blasted.

Read more on our website

## **SPECIFICATIONS**



## **Fall height**

0.86m





#### Safe zone

3.68m x 3.58m



#### \_\_\_ Total weight

61 kg



## **Heaviest part**



#### Measurement

0.68m x 0.58m x 0.86m



# Montage



#### Play value

Socialising, Exercising, Doing calisthenics, Boot camp, Outdoor fitness,



#### Materials

RVS (Staanders: koker 80x80x3mm, bar: 33,7x3mm

#### Veilige zone







# **IMPRESSION**