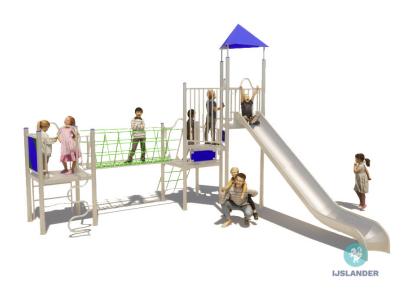

# BYO RIO VARIO

Article: 1027-01

The BYO Rio vario has a watch tower that forms a nice meeting spot for children. Besides that the BYO Rio offers various play elements such as a steep stairs, climbing net, v-bridge, snake stairs and a slide. The climbing platform with watchtower and the slide are extra high what makes this equipment extra challenging. The BYO Rio vario is standard equipped with a green v-bridge, green climbing net, blue roof and a blue/green panel.

#### **Play value**

Meeting & Fantasy, Crawling, Sliding, Climbing, ladder, Sliding snake ladder,

# **IMPRESSION**