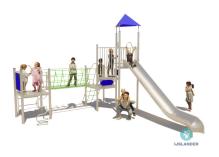

# BYO RIO VARIO

Article: 1027-01

The BYO Rio vario has a watch tower that forms a nice meeting spot for children. Besides that the BYO Rio offers various play elements such as a steep stairs, climbing net, v-bridge, snake stairs and a slide. The climbing platform with watchtower and the slide are extra high what makes this equipment extra challenging. The BYO Rio vario is standard equipped with a green v-bridge, green climbing net, blue roof and a blue/green panel.

#### **Play value**

Meeting & Fantasy, Crawling, Sliding, Climbing, ladder, Sliding snake ladder,