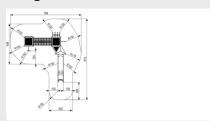

#### Safe zone

9.19m x 7.96m

#### Measurement

5.69m x 4.96m x 4.09m

## Veilige zone