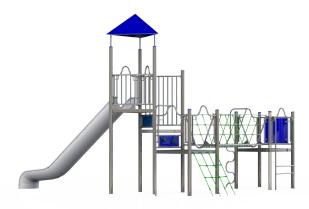

# BYO RIO VARIO

Article: 1027-01

The BYO Rio vario has a watch tower that forms a nice meeting spot for children. Besides that the BYO Rio offers various play elements such as a steep stairs, climbing net, v-bridge, snake stairs and a slide. The climbing platform with watchtower and the slide are extra high what makes this equipment extra challenging. The BYO Rio vario is standard equipped with a green v-bridge, green climbing net, blue roof and a blue/green panel.

# **IMPRESSION**