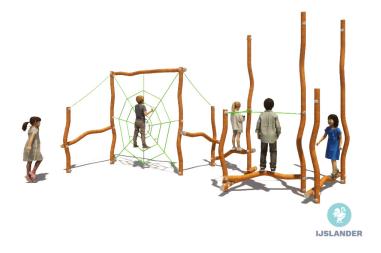

# **MADERA PARCOURS MADERA**

Article: 1420

On the Madera Parcours children can play together and meet each other in the 'spider web' or halfway one of the poles. At the same time, the curved poles, with a special, strong light-brown coating, stimulate the imagination of children playing, because a curve like that could be anything. The Madera Parcours is standard equipped with green ropes and a green net.