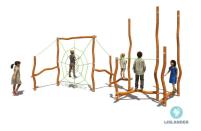

# **MADERA PARCOURS MADERA**

Article: 1420

On the Madera Parcours children can play together and meet each other in the 'spider web' or halfway one of the poles. At the same time, the curved poles, with a special, strong light-brown coating, stimulate the imagination of children playing, because a curve like that could be anything. The Madera Parcours is standard equipped with green ropes and a green net.

### **Play value**

Meeting & Fantasy, Climbing, Crossing,