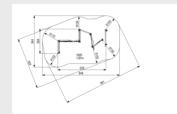

fied.

# **MADERA PARCOURS MADERA**

Article: 1420

On the Madera Parcours children can play together and meet each other in the 'spider web' or halfway one of the poles. At the same time, the curved poles, with a special, strong light-brown coating, stimulate the imagination of children playing, because a curve like that could be anything. The Madera Parcours is standard equipped with green ropes and a green net.

Read more on our website

## **SPECIFICATIONS**



# **Fall height**

1.81m





#### Safe zone

8.48m x 5.64m



### Total weight

340 kg



#### **Heaviest part**



#### Measurement

5.28m x 2.68m x 3.14m



# Montage

# Materials

RVS (Madera staander 88,9x3mm, Ketting 6mm, gietdelen, buis ...



### **Play value**

Meeting & Fantasy, Climbing, Crossing,

#### Veilige zone







# **IMPRESSION**