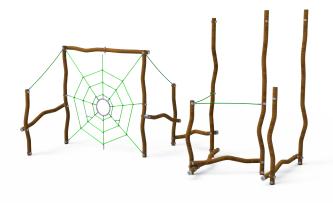

# **MADERA PARCOURS MADERA**

Article: 1420

On the Madera Parcours children can play together and meet each other in the 'spider web' or halfway one of the poles. At the same time, the curved poles, with a special, strong light-brown coating, stimulate the imagination of children playing, because a curve like that could be anything. The Madera Parcours is standard equipped with green ropes and a green net.

### **Play value**

Meeting & Fantasy, Climbing, Crossing,